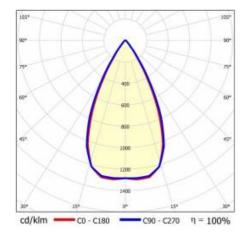

5/38      |
| Mounting version:            | suspended       |
| Number on the palette [pcs]: | 40              |
| Net weight [kg]:             | 4.200           |
| Category type:               | troffers        |
| Version:                     | 2x1             |
| Mounting dimensions [mm]:    | 160             |
| Light distribution type:     | symmetric       |
| Working temperature [°C]:    | from -20 to +35 |
| LED lifespan L70B50 [h]:     | 150000          |
| LED lifespan L80B20 [h]:     | 100000          |
| LED lifespan L90B10 [h]:     | 50000           |
| Warranty [years]:            | 5               |
| CE certificate:              | 62/2025         |
| Manual:                      | Download PDF    |
| Plik LDT:                    | Download        |

### **LIGHT CURVES**





# TERRA 3 LED Z 595X595MM X2 6300LM 840 WHITE MAT (45W)

**DETAILED CARD** 

### **ACCESSORIES AVAILABLE**

| index  | Name                                                         |
|--------|--------------------------------------------------------------|
| 999543 | Plasterboard recessing kit 630x630 white (steel version)     |
| 374845 | Frame adapter KG 635x635 WHITE                               |
| 998966 | Frame steel white structure RAL9016 600x600 SM "well effect" |







Frame steel white structure RAL9016 600x600 SM "well effect" (998966)