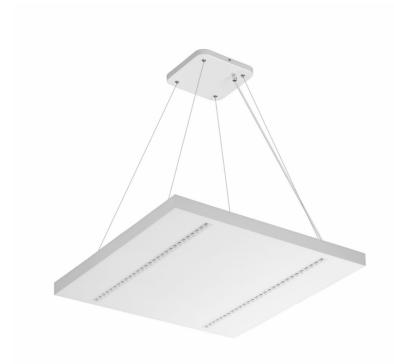

## TERRA 3 LED Z 595X595MM X2 6300LM 840 WHITE MAT (45W)

**DETAILED CARD** 

Colour of the body: white mat

**Dimensions (H/W/T/S) [mm]:** 595/595/38

**Mounting version:** suspended

Energy efficiency class:

## **CHARACTERISTICS**

A luminaire equipped with energy-efficient LED modules characterised by high luminous flux. The low side profile provides an aesthetically pleasing, timeless appearance. Robust, compact construction. Made of powder-coated steel sheet. Patented high-performance HE reflector guarantees high efficiency while effectively eliminating glare.

### **APPLICATION**

The versatile luminaire is designed for indoor use in offices or general utility rooms. Its high luminous parameters make it suitable as the main source of light and conducive to work requiring visual focus. The luminaire is suitable for both new applications and the replacement of traditional fluorescent lamps with energy-efficient LED solutions.