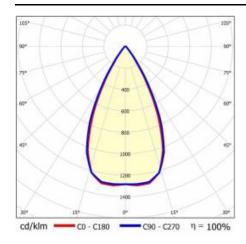

suspended       |  |
| Number on the palette [pcs]: | 40              |  |
| Net weight [kg]:             | 4.200           |  |
| Category type:               | troffers        |  |
| Version:                     | 2x1             |  |
| Mounting dimensions [mm]:    | 160             |  |
| Light distribution type:     | symmetric       |  |
| Working temperature [°C]:    | from -20 to +35 |  |
| LED lifespan L70B50 [h]:     | 150000          |  |
| LED lifespan L80B20 [h]:     | 100000          |  |
| LED lifespan L90B10 [h]:     | 50000           |  |
| Warranty [years]:            | 5               |  |
| CE certificate:              | 62/2025         |  |
| Manual:                      | Download PDF    |  |
| Plik LDT:                    | Download        |  |

### **LIGHT CURVES**





# TERRA 3 LED Z 595X595MM X2 5900LM 830 WHITE MAT (45W)

**DETAILED CARD** 

### **ACCESSORIES AVAILABLE**

| index  | Name                                                         |
|--------|--------------------------------------------------------------|
| 999543 | Plasterboard recessing kit 630x630 white (steel version)     |
| 374845 | Frame adapter KG 635x635 WHITE                               |
| 998966 | Frame steel white structure RAL9016 600x600 SM "well effect" |







Frame steel white structure RAL9016 600x600 SM "well effect" (998966)