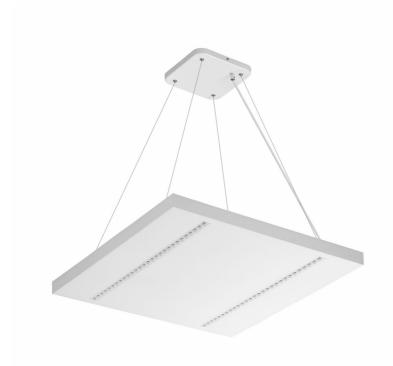

## TERRA 3 LED Z 595X595MM X2 5900LM 830 WHITE MAT (45W)

**DETAILED CARD** 

**Dimensions (H/W/T/S) [mm]:** 595/595/38

Mounting version: suspended

Energy efficiency class:

## **CHARACTERISTICS**

A luminaire equipped with energy-efficient LED modules characterised by high luminous flux. The low side profile provides an aesthetically pleasing, timeless appearance. Robust, compact construction. Made of powder-coated steel sheet. Patented high-performance HE reflector guarantees high efficiency while effectively eliminating glare.

### **APPLICATION**

The versatile luminaire is designed for indoor use in offices or general utility rooms. Its high luminous parameters make it suitable as the main source of light and conducive to work requiring visual focus. The luminaire is suitable for both new applications and the replacement of traditional fluorescent lamps with energy-efficient LED solutions.