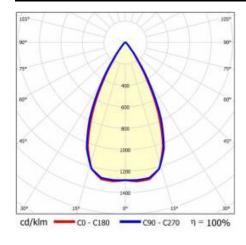

r on the palette [pcs]: | 40                   |
| Net weight [kg]:             | 4.200                |
| Category type:               | troffers             |
| Version:                     | 2x1                  |
| Mounting dimensions [mm]:    | 160                  |
| Light distribution type:     | symmetric            |
| Working temperature [°C]:    | from -20 to +35      |
| LED lifespan L70B50 [h]:     | 150000               |
| LED lifespan L80B20 [h]:     | 100000               |
| LED lifespan L90B10 [h]:     | 50000                |
| Warranty [years]:            | 5                    |
| CE certificate:              | 62/2025              |
| Manual:                      | Download PDF         |
| Plik LDT:                    | Download             |

### **LIGHT CURVES**





## TERRA 3 LED Z 595X595MM X2 5100LM 840 DALI BLACK MATT STRUCTURE (43W)

**DETAILED CARD** 

#### **ACCESSORIES AVAILABLE**

| index  | Name                                                         |
|--------|--------------------------------------------------------------|
| 999543 | Plasterboard recessing kit 630x630 white (steel version)     |
| 374845 | Frame adapter KG 635x635 WHITE                               |
| 998966 | Frame steel white structure RAL9016 600x600 SM "well effect" |







Frame steel white structure RAL9016 600x600 SM "well effect" (998966)