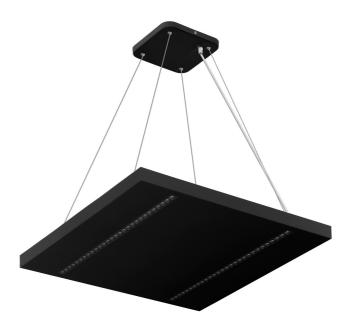

## TERRA 3 LED Z 595X595MM X2 5100LM 840 DALI BLACK MATT STRUCTURE (43W)

**DETAILED CARD** 

Colour of the body: czarny mat struktura

**Dimensions (H/W/T/S) [mm]:** 595/595/38

Mounting version: suspended

Energy efficiency class:

### **CHARACTERISTICS**

A luminaire equipped with energy-efficient LED modules characterised by high luminous flux. The low side profile provides an aesthetically pleasing, timeless appearance. Robust, compact construction. Made of powder-coated steel sheet. Patented high-performance HE reflector guarantees high efficiency while effectively eliminating glare.

### APPLICATION

The versatile luminaire is designed for indoor use in offices or general utility rooms. Its high luminous parameters make it suitable as the main source of light and conducive to work requiring visual focus. The luminaire is suitable for both new applications and the replacement of traditional fluorescent lamps with energy-efficient LED solutions.