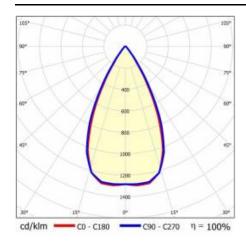

|  |
| Net weight [kg]:             | 4.200                |  |
| Category type:               | troffers             |  |
| Version:                     | 2x1                  |  |
| Mounting dimensions [mm]:    | 160                  |  |
| Light distribution type:     | symmetric            |  |
| Working temperature [°C]:    | from -20 to +35      |  |
| LED lifespan L70B50 [h]:     | 150000               |  |
| LED lifespan L80B20 [h]:     | 100000               |  |
| LED lifespan L90B10 [h]:     | 50000                |  |
| Warranty [years]:            | 5                    |  |
| CE certificate:              | <u>62/2025</u>       |  |
| Manual:                      | Download PDF         |  |
| Plik LDT:                    | Download             |  |

### **LIGHT CURVES**





# TERRA 3 LED Z 595X595MM X2 5150LM 830 BLACK MATT STRUCTURE (45W)

**DETAILED CARD** 

### **ACCESSORIES AVAILABLE**

| index  | Name                                                         |
|--------|--------------------------------------------------------------|
| 999543 | Plasterboard recessing kit 630x630 white (steel version)     |
| 374845 | Frame adapter KG 635x635 WHITE                               |
| 998966 | Frame steel white structure RAL9016 600x600 SM "well effect" |







Frame steel white structure RAL9016 600x600 SM "well effect" (998966)