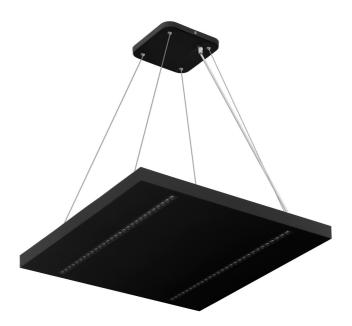

# TERRA 3 LED Z 595X595MM X2 5150LM 830 BLACK MATT STRUCTURE (45W)

**DETAILED CARD** 

Colour of the body: czarny mat struktura

**Dimensions (H/W/T/S) [mm]:** 595/595/38

Mounting version: suspended

Energy efficiency class:

### **CHARACTERISTICS**

A luminaire equipped with energy-efficient LED modules characterised by high luminous flux. The low side profile provides an aesthetically pleasing, timeless appearance. Robust, compact construction. Made of powder-coated steel sheet. Patented high-performance HE reflector guarantees high efficiency while effectively eliminating glare.

### APPLICATION

The versatile luminaire is designed for indoor use in offices or general utility rooms. Its high luminous parameters make it suitable as the main source of light and conducive to work requiring visual focus. The luminaire is suitable for both new applications and the replacement of traditional fluorescent lamps with energy-efficient LED solutions.