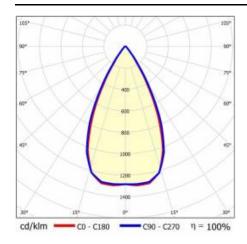

5/38      |
| Mounting version:            | suspended       |
| Number on the palette [pcs]: | 40              |
| Net weight [kg]:             | 4.200           |
| Category type:               | troffers        |
| Version:                     | 2x1             |
| Mounting dimensions [mm]:    | 160             |
| Light distribution type:     | symmetric       |
| Working temperature [°C]:    | from -20 to +35 |
| LED lifespan L70B50 [h]:     | 150000          |
| LED lifespan L80B20 [h]:     | 100000          |
| LED lifespan L90B10 [h]:     | 50000           |
| Warranty [years]:            | 5               |
| CE certificate:              | <u>62/2025</u>  |
| Manual:                      | Download PDF    |
| Plik LDT:                    | Download        |

### **LIGHT CURVES**





# TERRA 3 LED Z 595X595MM X2 4300LM 840 WHITE GLOSS (29W)

**DETAILED CARD** 

### **ACCESSORIES AVAILABLE**

| index  | Name                                                         |
|--------|--------------------------------------------------------------|
| 999543 | Plasterboard recessing kit 630x630 white (steel version)     |
| 374845 | Frame adapter KG 635x635 WHITE                               |
| 998966 | Frame steel white structure RAL9016 600x600 SM "well effect" |







Frame steel white structure RAL9016 600x600 SM "well effect" (998966)