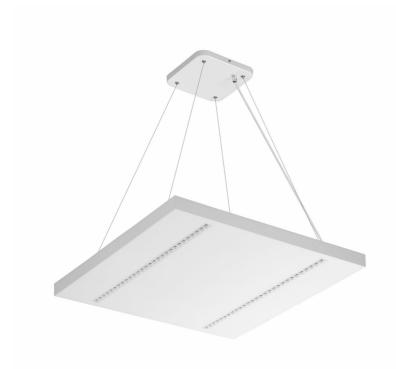

# TERRA 3 LED Z 595X595MM X2 4300LM 840 WHITE GLOSS (29W)

**DETAILED CARD** 

## **TECHNICAL PARAMETERS**

Index: 440045

Rated power of the luminaire [W]\*: 29

Luminous flux [lm]\*: 4300

Colour temperature [K]: 4000

Colour rendering index: 80

Material of the body: powder coated steel

Colour of the body: white gloss

**Dimensions (H/W/T/S) [mm]:** 595/595/38

Mounting version: suspended

Energy efficiency class: D

### **CHARACTERISTICS**

A luminaire equipped with energy-efficient LED modules characterised by high luminous flux. The low side profile provides an aesthetically pleasing, timeless appearance. Robust, compact construction. Made of powder-coated steel sheet. Patented high-performance HE reflector guarantees high efficiency while effectively eliminating glare.

## **APPLICATION**

The versatile luminaire is designed for indoor use in offices or general utility rooms. Its high luminous parameters make it suitable as the main source of light and conducive to work requiring visual focus. The luminaire is suitable for both new applications and the replacement of traditional fluorescent lamps with energy-efficient LED solutions.