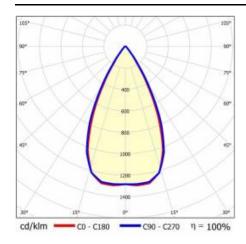

|  |
| Category type:                            | troffers     |  |
| Version:                                  | 2x1          |  |
| Mounting dimensions [mm]:                 | 160          |  |
| Light distribution type:                  | symmetric    |  |
| Working temperature [°C]: from -20 to +35 |              |  |
| LED lifespan L70B50 [h]:                  | 150000       |  |
| LED lifespan L80B20 [h]:                  | 100000       |  |
| <b>LED lifespan L90B10 [h]:</b> 50000     |              |  |
| Warranty [years]:                         | 5            |  |
| CE certificate:                           | 62/2025      |  |
| Manual:                                   | Download PDF |  |
| Plik LDT:                                 | Download     |  |

### **LIGHT CURVES**





## TERRA 3 LED Z 595X595MM X2 4300LM 840 WHITE MAT (29W)

**DETAILED CARD** 

### **ACCESSORIES AVAILABLE**

| <br>index | Name                                                         |
|-----------|--------------------------------------------------------------|
| 999543    | Plasterboard recessing kit 630x630 white (steel version)     |
| 374845    | Frame adapter KG 635x635 WHITE                               |
| 998966    | Frame steel white structure RAL9016 600x600 SM "well effect" |







Frame steel white structure RAL9016 600x600 SM "well effect" (998966)