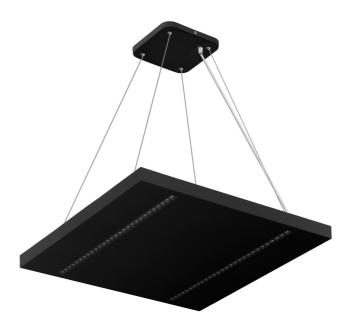

## TERRA 3 LED Z 595X595MM X2 3500LM 830 BLACK MATT STRUCTURE (29W)

**DETAILED CARD** 

### **CHARACTERISTICS**

A luminaire equipped with energy-efficient LED modules characterised by high luminous flux. The low side profile provides an aesthetically pleasing, timeless appearance. Robust, compact construction. Made of powder-coated steel sheet. Patented high-performance HE reflector guarantees high efficiency while effectively eliminating glare.

### APPLICATION

The versatile luminaire is designed for indoor use in offices or general utility rooms. Its high luminous parameters make it suitable as the main source of light and conducive to work requiring visual focus. The luminaire is suitable for both new applications and the replacement of traditional fluorescent lamps with energy-efficient LED solutions.