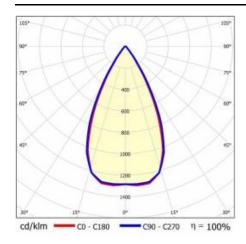

|  |
| Net weight [kg]:             | 4.200                |  |
| Category type:               | troffers             |  |
| Version:                     | 2x1                  |  |
| Mounting dimensions [mm]:    | 160                  |  |
| Light distribution type:     | symmetric            |  |
| Working temperature [°C]:    | from -20 to +35      |  |
| LED lifespan L70B50 [h]:     | 150000               |  |
| LED lifespan L80B20 [h]:     | 100000               |  |
| LED lifespan L90B10 [h]:     | 50000                |  |
| Warranty [years]:            | 5                    |  |
| CE certificate:              | <u>62/2025</u>       |  |
| Manual:                      | Download PDF         |  |
| Plik LDT:                    | Download             |  |

### **LIGHT CURVES**





## TERRA 3 LED Z 595X595MM X2 3500LM 830 BLACK MATT STRUCTURE (29W)

**DETAILED CARD** 

### **ACCESSORIES AVAILABLE**

| index  | Name                                                         |
|--------|--------------------------------------------------------------|
| 999543 | Plasterboard recessing kit 630x630 white (steel version)     |
| 374845 | Frame adapter KG 635x635 WHITE                               |
| 998966 | Frame steel white structure RAL9016 600x600 SM "well effect" |







Frame steel white structure RAL9016 600x600 SM "well effect" (998966)

Card creation date: 01 July 2025