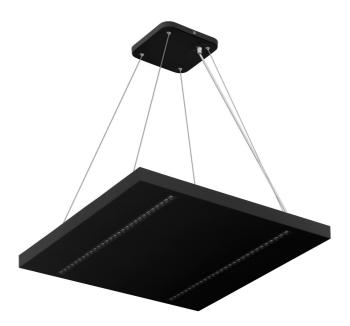

# TERRA 3 LED Z 595X595MM X2 3050LM 840 DALI BLACK MATT STRUCTURE (25W)

**DETAILED CARD** 

**Dimensions (H/W/T/S) [mm]:** 595/595/38

**Mounting version:** suspended

Energy efficiency class:

## **CHARACTERISTICS**

A luminaire equipped with energy-efficient LED modules characterised by high luminous flux. The low side profile provides an aesthetically pleasing, timeless appearance. Robust, compact construction. Made of powder-coated steel sheet. Patented high-performance HE reflector guarantees high efficiency while effectively eliminating glare.