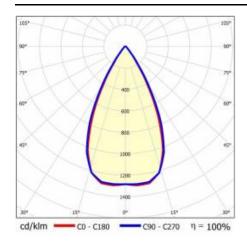

r on the palette [pcs]: | 40                   |
| Net weight [kg]:             | 4.200                |
| Category type:               | troffers             |
| Version:                     | 2x1                  |
| Mounting dimensions [mm]:    | 160                  |
| Light distribution type:     | symmetric            |
| Working temperature [°C]:    | from -20 to +35      |
| LED lifespan L70B50 [h]:     | 150000               |
| LED lifespan L80B20 [h]:     | 100000               |
| LED lifespan L90B10 [h]:     | 50000                |
| Warranty [years]:            | 5                    |
| CE certificate:              | 62/2025              |
| Manual:                      | Download PDF         |
| Plik LDT:                    | Download             |

### **LIGHT CURVES**





# TERRA 3 LED Z 595X595MM X2 3050LM 840 DALI BLACK MATT STRUCTURE (25W)

**DETAILED CARD** 

### **ACCESSORIES AVAILABLE**

| index  | Name                                                         |
|--------|--------------------------------------------------------------|
| 999543 | Plasterboard recessing kit 630x630 white (steel version)     |
| 374845 | Frame adapter KG 635x635 WHITE                               |
| 998966 | Frame steel white structure RAL9016 600x600 SM "well effect" |







Frame steel white structure RAL9016 600x600 SM "well effect" (998966)