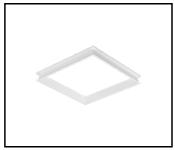

### TERRA 3 LED Z 595X595MM X2 3050LM 840 BLACK MATT STRUCTURE (25W)

**DETAILED CARD** 

### **CHARACTERISTICS**

A luminaire equipped with energy-efficient LED modules characterised by high luminous flux. The low side profile provides an aesthetically pleasing, timeless appearance. Robust, compact construction. Made of powder-coated steel sheet. Patented high-performance HE reflector guarantees high efficiency while effectively eliminating glare.

### APPLICATION

The versatile luminaire is designed for indoor use in offices or general utility rooms. Its high luminous parameters make it suitable as the main source of light and conducive to work requiring visual focus. The luminaire is suitable for both new applications and the replacement of traditional fluorescent lamps with energy-efficient LED solutions.