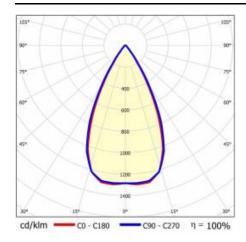

r on the palette [pcs]: | 40                   |
| Net weight [kg]:             | 4.200                |
| Category type:               | troffers             |
| Version:                     | 2x1                  |
| Mounting dimensions [mm]:    | 160                  |
| Light distribution type:     | symmetric            |
| Working temperature [°C]:    | from -20 to +35      |
| LED lifespan L70B50 [h]:     | 150000               |
| LED lifespan L80B20 [h]:     | 100000               |
| LED lifespan L90B10 [h]:     | 50000                |
| Warranty [years]:            | 5                    |
| CE certificate:              | <u>62/2025</u>       |
| Manual:                      | Download PDF         |
| Plik LDT:                    | Download             |

### **LIGHT CURVES**





## TERRA 3 LED Z 595X595MM X2 3050LM 840 BLACK MATT STRUCTURE (25W)

**DETAILED CARD** 

#### **ACCESSORIES AVAILABLE**

| index  | Name                                                         |
|--------|--------------------------------------------------------------|
| 999543 | Plasterboard recessing kit 630x630 white (steel version)     |
| 374845 | Frame adapter KG 635x635 WHITE                               |
| 998966 | Frame steel white structure RAL9016 600x600 SM "well effect" |







Frame steel white structure RAL9016 600x600 SM "well effect" (998966)

Card creation date: 01 July 2025

The company reserves the right to make design changes or upgrades in the presented product. Product data sheet does not constitute an offer. \* Parameter tolerance is +/- 10%