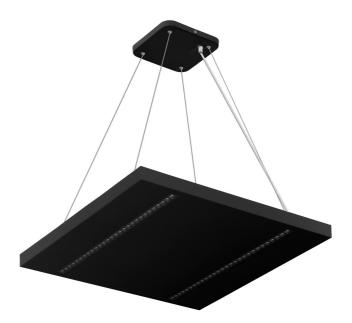

### TERRA 3 LED Z 595X595MM X2 3050LM 840 BLACK MATT STRUCTURE (25W)

**DETAILED CARD** 

### **CHARACTERISTICS**

A luminaire equipped with energy-efficient LED modules characterised by high luminous flux. The low side profile provides an aesthetically pleasing, timeless appearance. Robust, compact construction. Made of powder-coated steel sheet. Patented high-performance HE reflector guarantees high efficiency while effectively eliminating glare.

### APPLICATION

The versatile luminaire is designed for indoor use in offices or general utility rooms. Its high luminous parameters make it suitable as the main source of light and conducive to work requiring visual focus. The luminaire is suitable for both new applications and the replacement of traditional fluorescent lamps with energy-efficient LED solutions.