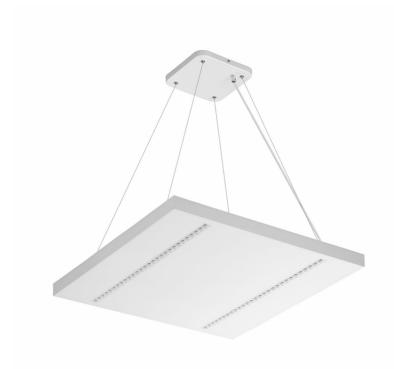

### TERRA 3 LED Z 595X595MM X2 2900LM 830 WHITE GLOSS (20W)

**DETAILED CARD** 

Colour of the body: white gloss

**Dimensions (H/W/T/S) [mm]:** 595/595/38

Mounting version: suspended

Energy efficiency class: C

### **CHARACTERISTICS**

A luminaire equipped with energy-efficient LED modules characterised by high luminous flux. The low side profile provides an aesthetically pleasing, timeless appearance. Robust, compact construction. Made of powder-coated steel sheet. Patented high-performance HE reflector guarantees high efficiency while effectively eliminating glare.

### **APPLICATION**

The versatile luminaire is designed for indoor use in offices or general utility rooms. Its high luminous parameters make it suitable as the main source of light and conducive to work requiring visual focus. The luminaire is suitable for both new applications and the replacement of traditional fluorescent lamps with energy-efficient LED solutions.