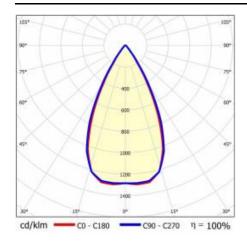

5/38      |
| Mounting version:            | suspended       |
| Number on the palette [pcs]: | 40              |
| Net weight [kg]:             | 4.200           |
| Category type:               | troffers        |
| Version:                     | 2x1             |
| Mounting dimensions [mm]:    | 160             |
| Light distribution type:     | symmetric       |
| Working temperature [°C]:    | from -20 to +35 |
| LED lifespan L70B50 [h]:     | 150000          |
| LED lifespan L80B20 [h]:     | 100000          |
| LED lifespan L90B10 [h]:     | 50000           |
| Warranty [years]:            | 5               |
| CE certificate:              | <u>62/2025</u>  |
| Manual:                      | Download PDF    |
| Plik LDT:                    | Download        |

### **LIGHT CURVES**





## TERRA 3 LED Z 595X595MM X2 2900LM 830 WHITE GLOSS (20W)

**DETAILED CARD** 

### **ACCESSORIES AVAILABLE**

| index  | Name                                                         |
|--------|--------------------------------------------------------------|
| 999543 | Plasterboard recessing kit 630x630 white (steel version)     |
| 374845 | Frame adapter KG 635x635 WHITE                               |
| 998966 | Frame steel white structure RAL9016 600x600 SM "well effect" |







Frame steel white structure RAL9016 600x600 SM "well effect" (998966)