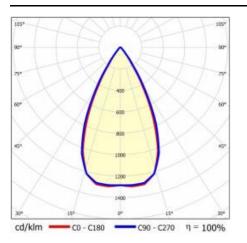

# LIGHT CURVES

# **TECHNICAL PARAMETERS TABLE**

| Index:                            | 440526              | Colour of the body:          | white mat       |
|-----------------------------------|---------------------|------------------------------|-----------------|
| EAN:                              | 5905963440526       | Dimensions (H/W/T/S) [mm]:   | 595/595/38      |
| Light source:                     | LED                 | Mounting version:            | suspended       |
| Rated power of the luminaire [W]: | 20                  | Number on the palette [pcs]: | 40              |
| Luminous flux [lm]:               | 2900                | Net weight [kg]:             | 4.200           |
| Luminous efficacy [lm/W]:         | 145                 | Category type:               | troffers        |
| Ingress protection:               | IP20                | Version:                     | 2x1             |
| Energy efficiency class:          | С                   | Mounting dimensions [mm]:    | 160             |
| Electrical protection class:      | Ш                   | Light distribution type:     | symmetric       |
| Colour temperature [K]:           | 3000                | Working temperature [°C]:    | from -20 to +35 |
| Colour rendering index:           | 80                  | LED lifespan L70B50 [h]:     | 150000          |
| Beam angle [°]:                   | 60                  | LED lifespan L80B20 [h]:     | 100000          |
| Diffuser material:                | PC                  | LED lifespan L90B10 [h]:     | 50000           |
| Diffuser type:                    | matrix led          | Warranty [years]:            | 5               |
| Diffuser colour:                  | transparent         | CE certificate:              | <u>62/2025</u>  |
| Optics material:                  | PC                  | Manual:                      | Download PDF    |
| Optics:                           | lens                | Plik LDT:                    | Download        |
| Material of the body:             | powder coated steel |                              |                 |