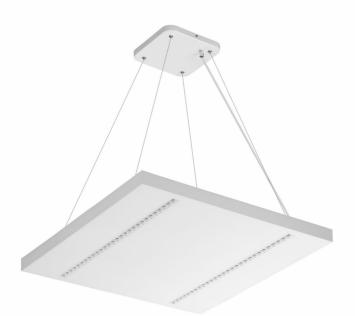

# TERRA 3 LED Z 595X595MM X2 2900LM 830 WHITE MAT (20W)

DETAILED CARD

#### **CHARACTERISTICS**

A luminaire equipped with energy-efficient LED modules characterised by high luminous flux. The low side profile provides an aesthetically pleasing, timeless appearance. Robust, compact construction. Made of powder-coated steel sheet. Patented highperformance HE reflector guarantees high efficiency while effectively eliminating glare.

# APPLICATION

The versatile luminaire is designed for indoor use in offices or general utility rooms. Its high luminous parameters make it suitable as the main source of light and conducive to work requiring visual focus. The luminaire is suitable for both new applications and the replacement of traditional fluorescent lamps with energy-efficient LED solutions.