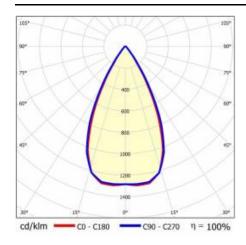

|  |
| Net weight [kg]:             | 4.200                |  |
| Category type:               | troffers             |  |
| Version:                     | 2x1                  |  |
| Mounting dimensions [mm]:    | 160                  |  |
| Light distribution type:     | symmetric            |  |
| Working temperature [°C]:    | from -20 to +35      |  |
| LED lifespan L70B50 [h]:     | 150000               |  |
| LED lifespan L80B20 [h]:     | 100000               |  |
| LED lifespan L90B10 [h]:     | 50000                |  |
| Warranty [years]:            | 5                    |  |
| CE certificate:              | <u>62/2025</u>       |  |
| Manual:                      | Download PDF         |  |
| Plik LDT:                    | Download             |  |

### **LIGHT CURVES**





# TERRA 3 LED Z 595X595MM X2 2850LM 830 BLACK MATT STRUCTURE (25W)

**DETAILED CARD** 

#### **ACCESSORIES AVAILABLE**

| index  | Name                                                         |
|--------|--------------------------------------------------------------|
| 999543 | Plasterboard recessing kit 630x630 white (steel version)     |
| 374845 | Frame adapter KG 635x635 WHITE                               |
| 998966 | Frame steel white structure RAL9016 600x600 SM "well effect" |







Frame steel white structure RAL9016 600x600 SM "well effect" (998966)

Card creation date: 01 July 2025

The company reserves the right to make design changes or upgrades in the presented product. Product data sheet does not constitute an offer. \* Parameter tolerance is +/- 10%