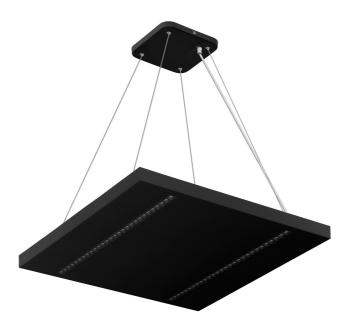

## TERRA 3 LED Z 595X595MM X2 2850LM 830 BLACK MATT STRUCTURE (25W)

**DETAILED CARD** 

Colour of the body: czarny mat struktura

**Dimensions (H/W/T/S) [mm]:** 595/595/38

Mounting version: suspended

Energy efficiency class:

### **CHARACTERISTICS**

A luminaire equipped with energy-efficient LED modules characterised by high luminous flux. The low side profile provides an aesthetically pleasing, timeless appearance. Robust, compact construction. Made of powder-coated steel sheet. Patented high-performance HE reflector guarantees high efficiency while effectively eliminating glare.

### **APPLICATION**

The versatile luminaire is designed for indoor use in offices or general utility rooms. Its high luminous parameters make it suitable as the main source of light and conducive to work requiring visual focus. The luminaire is suitable for both new applications and the replacement of traditional fluorescent lamps with energy-efficient LED solutions.