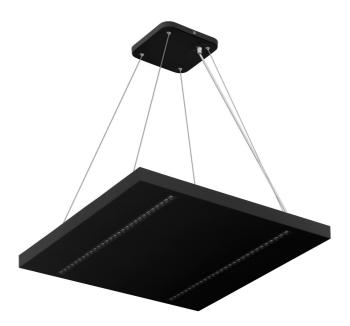

# TERRA 3 LED Z 595X595MM X2 2600LM 840 BLACK MATT STRUCTURE (20W)

**DETAILED CARD** 

Colour of the body: czarny mat struktura

**Dimensions (H/W/T/S) [mm]:** 595/595/38

Mounting version: suspended

Energy efficiency class: D

### **CHARACTERISTICS**

A luminaire equipped with energy-efficient LED modules characterised by high luminous flux. The low side profile provides an aesthetically pleasing, timeless appearance. Robust, compact construction. Made of powder-coated steel sheet. Patented high-performance HE reflector guarantees high efficiency while effectively eliminating glare.

### APPLICATION

The versatile luminaire is designed for indoor use in offices or general utility rooms. Its high luminous parameters make it suitable as the main source of light and conducive to work requiring visual focus. The luminaire is suitable for both new applications and the replacement of traditional fluorescent lamps with energy-efficient LED solutions.