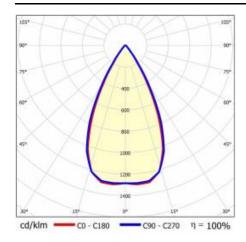

|  |
| Net weight [kg]:             | 4.200                |  |
| Category type:               | troffers             |  |
| Version:                     | 2x1                  |  |
| Mounting dimensions [mm]:    | 160                  |  |
| Light distribution type:     | symmetric            |  |
| Working temperature [°C]:    | from -20 to +35      |  |
| LED lifespan L70B50 [h]:     | 150000               |  |
| LED lifespan L80B20 [h]:     | 100000               |  |
| LED lifespan L90B10 [h]:     | 50000                |  |
| Warranty [years]:            | 5                    |  |
| CE certificate:              | <u>62/2025</u>       |  |
| Manual:                      | Download PDF         |  |
| Plik LDT:                    | Download             |  |

### **LIGHT CURVES**





# TERRA 3 LED Z 595X595MM X2 2600LM 840 BLACK MATT STRUCTURE (20W)

**DETAILED CARD** 

### **ACCESSORIES AVAILABLE**

| index  | Name                                                         |
|--------|--------------------------------------------------------------|
| 999543 | Plasterboard recessing kit 630x630 white (steel version)     |
| 374845 | Frame adapter KG 635x635 WHITE                               |
| 998966 | Frame steel white structure RAL9016 600x600 SM "well effect" |







Frame steel white structure RAL9016 600x600 SM "well effect" (998966)