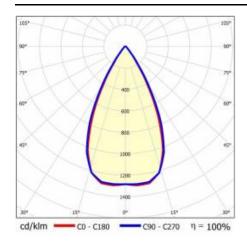

suspended       |  |
| Number on the palette [pcs]: | 40              |  |
| Net weight [kg]:             | 4.200           |  |
| Category type:               | troffers        |  |
| Version:                     | 2x1             |  |
| Mounting dimensions [mm]:    | 160             |  |
| Light distribution type:     | symmetric       |  |
| Working temperature [°C]:    | from -20 to +35 |  |
| LED lifespan L70B50 [h]:     | 150000          |  |
| LED lifespan L80B20 [h]:     | 100000          |  |
| LED lifespan L90B10 [h]:     | 50000           |  |
| Warranty [years]:            | 5               |  |
| CE certificate:              | 62/2025         |  |
| Manual:                      | Download PDF    |  |
| Plik LDT:                    | Download        |  |

### **LIGHT CURVES**





## TERRA 3 LED Z 595X595MM X2 2200LM 840 WHITE MAT (14W)

**DETAILED CARD** 

### **ACCESSORIES AVAILABLE**

| index  | Name                                                         |
|--------|--------------------------------------------------------------|
| 999543 | Plasterboard recessing kit 630x630 white (steel version)     |
| 374845 | Frame adapter KG 635x635 WHITE                               |
| 998966 | Frame steel white structure RAL9016 600x600 SM "well effect" |







Frame steel white structure RAL9016 600x600 SM "well effect" (998966)