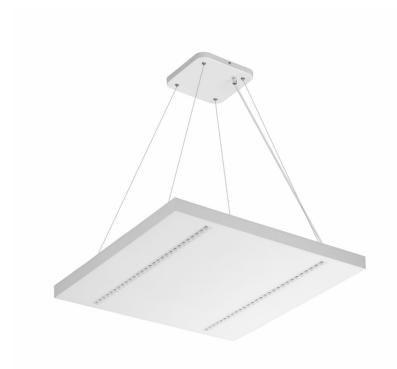

# TERRA 3 LED Z 595X595MM X2 2200LM 840 WHITE MAT (14W)

**DETAILED CARD** 

**Dimensions (H/W/T/S) [mm]:** 595/595/38

Mounting version: suspended

Energy efficiency class: C

## **CHARACTERISTICS**

A luminaire equipped with energy-efficient LED modules characterised by high luminous flux. The low side profile provides an aesthetically pleasing, timeless appearance. Robust, compact construction. Made of powder-coated steel sheet. Patented high-performance HE reflector guarantees high efficiency while effectively eliminating glare.

### **APPLICATION**

The versatile luminaire is designed for indoor use in offices or general utility rooms. Its high luminous parameters make it suitable as the main source of light and conducive to work requiring visual focus. The luminaire is suitable for both new applications and the replacement of traditional fluorescent lamps with energy-efficient LED solutions.