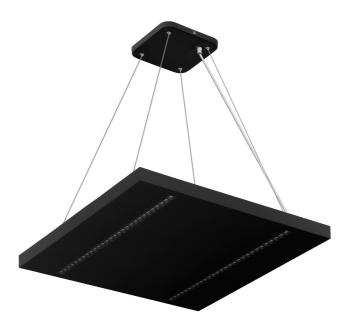

### TERRA 3 LED Z 595X595MM X2 1900LM 840 BLACK MATT STRUCTURE (14W)

**DETAILED CARD** 

Colour of the body: czarny mat struktura

**Dimensions (H/W/T/S) [mm]:** 595/595/38

Mounting version: suspended

Energy efficiency class: D

### **CHARACTERISTICS**

A luminaire equipped with energy-efficient LED modules characterised by high luminous flux. The low side profile provides an aesthetically pleasing, timeless appearance. Robust, compact construction. Made of powder-coated steel sheet. Patented high-performance HE reflector guarantees high efficiency while effectively eliminating glare.

### **APPLICATION**

The versatile luminaire is designed for indoor use in offices or general utility rooms. Its high luminous parameters make it suitable as the main source of light and conducive to work requiring visual focus. The luminaire is suitable for both new applications and the replacement of traditional fluorescent lamps with energy-efficient LED solutions.