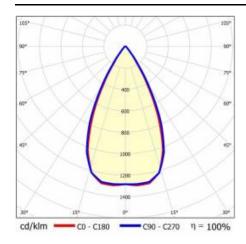

| 2x1                  |  |
| Mounting dimensions [mm]:                 | 160                  |  |
| Light distribution type: symmetric        |                      |  |
| Working temperature [°C]: from -20 to +35 |                      |  |
| LED lifespan L70B50 [h]:                  | 150000               |  |
| LED lifespan L80B20 [h]:                  | 100000               |  |
| LED lifespan L90B10 [h]:                  | 50000                |  |
| Warranty [years]:                         | 5                    |  |
| CE certificate:                           | <u>62/2025</u>       |  |
| Manual:                                   | Download PDF         |  |
| Plik LDT:                                 | Download             |  |

### **LIGHT CURVES**





## TERRA 3 LED Z 595X595MM X2 1900LM 840 BLACK MATT STRUCTURE (14W)

**DETAILED CARD** 

### **ACCESSORIES AVAILABLE**

| <br>index | Name                                                         |
|-----------|--------------------------------------------------------------|
| 999543    | Plasterboard recessing kit 630x630 white (steel version)     |
| 374845    | Frame adapter KG 635x635 WHITE                               |
| 998966    | Frame steel white structure RAL9016 600x600 SM "well effect" |







Frame steel white structure RAL9016 600x600 SM "well effect" (998966)