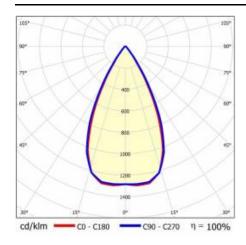

r on the palette [pcs]: | 60                   |
| Net weight [kg]:             | 3.400                |
| Category type:               | troffers             |
| Version:                     | 2x1                  |
| Mounting dimensions [mm]:    | 350/60               |
| Light distribution type:     | symmetric            |
| Working temperature [°C]:    | from -20 to +35      |
| LED lifespan L70B50 [h]:     | 150000               |
| LED lifespan L80B20 [h]:     | 100000               |
| LED lifespan L90B10 [h]:     | 50000                |
| Warranty [years]:            | 5                    |
| CE certificate:              | 62/2025              |
| Manual:                      | Download PDF         |
| Plik LDT:                    | Download             |

### **LIGHT CURVES**





# TERRA 3 LED Z 595X300MM X2 5100LM 840 DALI BLACK MATT STRUCTURE (43W)

**DETAILED CARD** 

### **ACCESSORIES AVAILABLE**

| index  | Name                                                         |
|--------|--------------------------------------------------------------|
| 999543 | Plasterboard recessing kit 630x630 white (steel version)     |
| 374845 | Frame adapter KG 635x635 WHITE                               |
| 998966 | Frame steel white structure RAL9016 600x600 SM "well effect" |







Frame steel white structure RAL9016 600x600 SM "well effect" (998966)