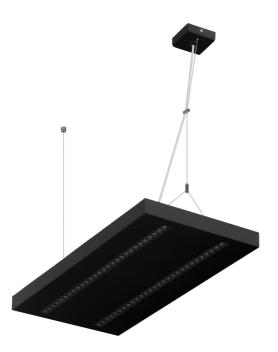

# TERRA 3 LED Z 595X300MM X2 5100LM 840 DALI BLACK MATT STRUCTURE (43W)

**DETAILED CARD** 

## **TECHNICAL PARAMETERS**

**Index:** 441158

Rated power of the luminaire [W]\*: 43

Luminous flux [lm]\*: 5400

Colour temperature [K]: 4000

Colour rendering index: 80

Material of the body: powder coated steel

Colour of the body: czarny mat struktura

**Dimensions (H/W/T/S) [mm]:** 595/300/38

Mounting version: suspended

Energy efficiency class:

### **CHARACTERISTICS**

A luminaire equipped with energy-efficient LED modules characterised by high luminous flux. The low side profile provides an aesthetically pleasing, timeless appearance. Robust, compact construction. Made of powder-coated steel sheet. Patented high-performance HE reflector guarantees high efficiency while effectively eliminating glare.