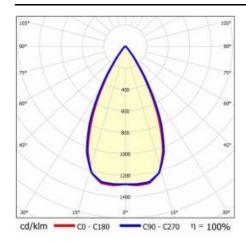

| 60                  |
| Diffuser material:                | PC                  |
| Diffuser type:                    | matrix led          |
| Diffuser colour:                  | transparent         |
| Optics material:                  | PC                  |
| Optics:                           | lens                |
| Material of the body:             | powder coated steel |

| white gloss     |
|-----------------|
| 595/300/38      |
| suspended       |
| 60              |
| 3.400           |
| troffers        |
| 2x1             |
| 350/60          |
| symmetric       |
| from -20 to +35 |
| 150000          |
| 100000          |
| 50000           |
| 5               |
| <u>62/2025</u>  |
| Download PDF    |
| Download        |
|                 |

### **LIGHT CURVES**





# TERRA 3 LED Z 595X300MM X2 4800LM 840 WHITE GLOSS (34W)

**DETAILED CARD** 

### **ACCESSORIES AVAILABLE**

| index  | Name                                                         |
|--------|--------------------------------------------------------------|
| 999543 | Plasterboard recessing kit 630x630 white (steel version)     |
| 374845 | Frame adapter KG 635x635 WHITE                               |
| 998966 | Frame steel white structure RAL9016 600x600 SM "well effect" |







Frame steel white structure RAL9016 600x600 SM "well effect" (998966)