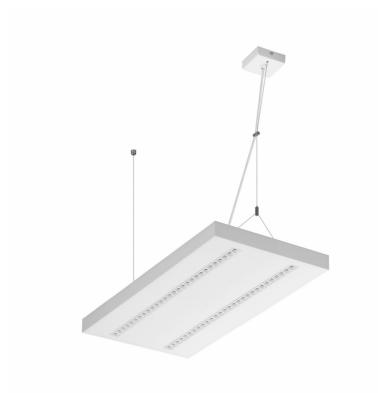

## TERRA 3 LED Z 595X300MM X2 4800LM 840 WHITE GLOSS (34W)

**DETAILED CARD** 

Colour of the body: white gloss

**Dimensions (H/W/T/S) [mm]:** 595/300/38

**Mounting version:** suspended

Energy efficiency class: D

### **CHARACTERISTICS**

A luminaire equipped with energy-efficient LED modules characterised by high luminous flux. The low side profile provides an aesthetically pleasing, timeless appearance. Robust, compact construction. Made of powder-coated steel sheet. Patented high-performance HE reflector guarantees high efficiency while effectively eliminating glare.