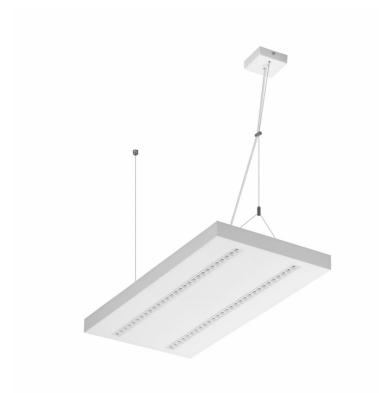

## TERRA 3 LED Z 595X300MM X2 4300LM 840 WHITE MAT (29W)

**DETAILED CARD** 

### **CHARACTERISTICS**

A luminaire equipped with energy-efficient LED modules characterised by high luminous flux. The low side profile provides an aesthetically pleasing, timeless appearance. Robust, compact construction. Made of powder-coated steel sheet. Patented high-performance HE reflector guarantees high efficiency while effectively eliminating glare.

### **APPLICATION**

The versatile luminaire is designed for indoor use in offices or general utility rooms. Its high luminous parameters make it suitable as the main source of light and conducive to work requiring visual focus. The luminaire is suitable for both new applications and the replacement of traditional fluorescent lamps with energy-efficient LED solutions.