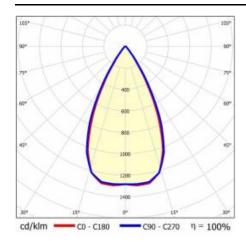

|  |
| Category type:                            | troffers     |  |
| Version:                                  | 2x1          |  |
| Mounting dimensions [mm]:                 | 350/60       |  |
| Light distribution type:                  | symmetric    |  |
| Working temperature [°C]: from -20 to +35 |              |  |
| LED lifespan L70B50 [h]:                  | 150000       |  |
| LED lifespan L80B20 [h]:                  | 100000       |  |
| <b>LED lifespan L90B10 [h]:</b> 50000     |              |  |
| Warranty [years]:                         | 5            |  |
| CE certificate:                           | 62/2025      |  |
| Manual:                                   | Download PDF |  |
| Plik LDT:                                 | Download     |  |

### **LIGHT CURVES**





# TERRA 3 LED Z 595X300MM X2 4300LM 840 WHITE MAT (29W)

**DETAILED CARD** 

#### **ACCESSORIES AVAILABLE**

| <br>index | Name                                                         |
|-----------|--------------------------------------------------------------|
| 999543    | Plasterboard recessing kit 630x630 white (steel version)     |
| 374845    | Frame adapter KG 635x635 WHITE                               |
| 998966    | Frame steel white structure RAL9016 600x600 SM "well effect" |







Frame steel white structure RAL9016 600x600 SM "well effect" (998966)