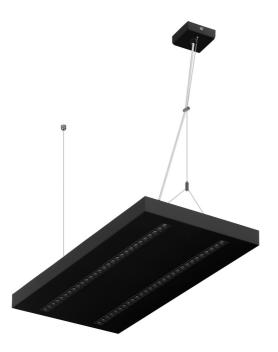

# TERRA 3 LED Z 595X300MM X2 4200LM 840 DALI BLACK MATT STRUCTURE (34W)

**DETAILED CARD** 

Colour of the body: czarny mat struktura

**Dimensions (H/W/T/S) [mm]:** 595/300/38

Mounting version: suspended

Energy efficiency class:

## **CHARACTERISTICS**

A luminaire equipped with energy-efficient LED modules characterised by high luminous flux. The low side profile provides an aesthetically pleasing, timeless appearance. Robust, compact construction. Made of powder-coated steel sheet. Patented high-performance HE reflector guarantees high efficiency while effectively eliminating glare.

## **APPLICATION**

The versatile luminaire is designed for indoor use in offices or general utility rooms. Its high luminous parameters make it suitable as the main source of light and conducive to work requiring visual focus. The luminaire is suitable for both new applications and the replacement of traditional fluorescent lamps with energy-efficient LED solutions.