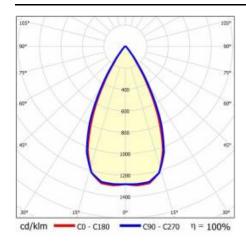

r on the palette [pcs]: | 60                   |
| Net weight [kg]:             | 3.400                |
| Category type:               | troffers             |
| Version:                     | 2x1                  |
| Mounting dimensions [mm]:    | 350/60               |
| Light distribution type:     | symmetric            |
| Working temperature [°C]:    | from -20 to +35      |
| LED lifespan L70B50 [h]:     | 150000               |
| LED lifespan L80B20 [h]:     | 100000               |
| LED lifespan L90B10 [h]:     | 50000                |
| Warranty [years]:            | 5                    |
| CE certificate:              | 62/2025              |
| Manual:                      | Download PDF         |
| Plik LDT:                    | Download             |

### **LIGHT CURVES**





# TERRA 3 LED Z 595X300MM X2 4200LM 840 DALI BLACK MATT STRUCTURE (34W)

**DETAILED CARD** 

### **ACCESSORIES AVAILABLE**

| index  | Name                                                         |
|--------|--------------------------------------------------------------|
| 999543 | Plasterboard recessing kit 630x630 white (steel version)     |
| 374845 | Frame adapter KG 635x635 WHITE                               |
| 998966 | Frame steel white structure RAL9016 600x600 SM "well effect" |







Frame steel white structure RAL9016 600x600 SM "well effect" (998966)