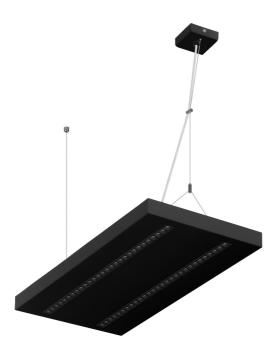

## TERRA 3 LED Z 595X300MM X2 3900LM 830 BLACK MATT STRUCTURE (34W)

**DETAILED CARD** 

Colour of the body: czarny mat struktura

**Dimensions (H/W/T/S) [mm]:** 595/300/38

Mounting version: suspended

Energy efficiency class:

### **CHARACTERISTICS**

A luminaire equipped with energy-efficient LED modules characterised by high luminous flux. The low side profile provides an aesthetically pleasing, timeless appearance. Robust, compact construction. Made of powder-coated steel sheet. Patented high-performance HE reflector guarantees high efficiency while effectively eliminating glare.

### **APPLICATION**

The versatile luminaire is designed for indoor use in offices or general utility rooms. Its high luminous parameters make it suitable as the main source of light and conducive to work requiring visual focus. The luminaire is suitable for both new applications and the replacement of traditional fluorescent lamps with energy-efficient LED solutions.