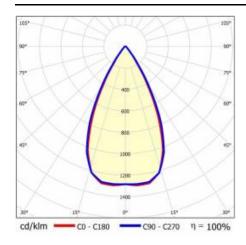

r on the palette [pcs]: | 60                   |
| Net weight [kg]:             | 3.400                |
| Category type:               | troffers             |
| Version:                     | 2x1                  |
| Mounting dimensions [mm]:    | 350/60               |
| Light distribution type:     | symmetric            |
| Working temperature [°C]:    | from -20 to +35      |
| LED lifespan L70B50 [h]:     | 150000               |
| LED lifespan L80B20 [h]:     | 100000               |
| LED lifespan L90B10 [h]:     | 50000                |
| Warranty [years]:            | 5                    |
| CE certificate:              | 62/2025              |
| Manual:                      | Download PDF         |
| Plik LDT:                    | Download             |

### **LIGHT CURVES**





# TERRA 3 LED Z 595X300MM X2 3900LM 830 BLACK MATT STRUCTURE (34W)

**DETAILED CARD** 

#### **ACCESSORIES AVAILABLE**

| index  | Name                                                         |
|--------|--------------------------------------------------------------|
| 999543 | Plasterboard recessing kit 630x630 white (steel version)     |
| 374845 | Frame adapter KG 635x635 WHITE                               |
| 998966 | Frame steel white structure RAL9016 600x600 SM "well effect" |







Frame steel white structure RAL9016 600x600 SM "well effect" (998966)