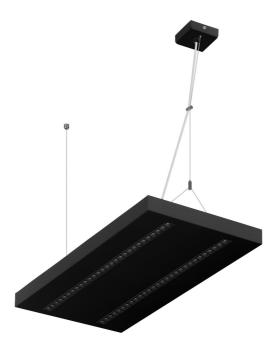

# TERRA 3 LED Z 595X300MM X2 3700LM 840 DALI BLACK MATT STRUCTURE (29W)

**DETAILED CARD** 

## **TECHNICAL PARAMETERS**

Index: 441141

Rated power of the luminaire [W]\*: 29

Luminous flux [lm]\*: 3700

Colour temperature [K]: 4000

Colour rendering index: 80

**Material of the body:** powder coated steel

Colour of the body: czarny mat struktura

**Dimensions (H/W/T/S) [mm]:** 595/300/38

Mounting version: suspended

Energy efficiency class:

### **CHARACTERISTICS**

A luminaire equipped with energy-efficient LED modules characterised by high luminous flux. The low side profile provides an aesthetically pleasing, timeless appearance. Robust, compact construction. Made of powder-coated steel sheet. Patented high-performance HE reflector guarantees high efficiency while effectively eliminating glare.

## **APPLICATION**

The versatile luminaire is designed for indoor use in offices or general utility rooms. Its high luminous parameters make it suitable as the main source of light and conducive to work requiring visual focus. The luminaire is suitable for both new applications and the replacement of traditional fluorescent lamps with energy-efficient LED solutions.