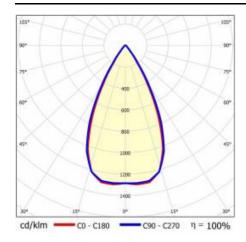

|  |
| Net weight [kg]:             | 3.400                |  |
| Category type:               | troffers             |  |
| Version:                     | 2x1                  |  |
| Mounting dimensions [mm]:    | 350/60               |  |
| Light distribution type:     | symmetric            |  |
| Working temperature [°C]:    | from -20 to +35      |  |
| LED lifespan L70B50 [h]:     | 150000               |  |
| LED lifespan L80B20 [h]:     | 100000               |  |
| LED lifespan L90B10 [h]:     | 50000                |  |
| Warranty [years]:            | 5                    |  |
| CE certificate:              | 62/2025              |  |
| Manual:                      | Download PDF         |  |
| Plik LDT:                    | <u>Download</u>      |  |

### **LIGHT CURVES**





# TERRA 3 LED Z 595X300MM X2 3700LM 840 DALI BLACK MATT STRUCTURE (29W)

**DETAILED CARD** 

### **ACCESSORIES AVAILABLE**

| index  | Name                                                         |
|--------|--------------------------------------------------------------|
| 999543 | Plasterboard recessing kit 630x630 white (steel version)     |
| 374845 | Frame adapter KG 635x635 WHITE                               |
| 998966 | Frame steel white structure RAL9016 600x600 SM "well effect" |







Frame steel white structure RAL9016 600x600 SM "well effect" (998966)