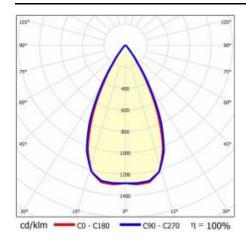

|  |
| Net weight [kg]:             | 3.400                |  |
| Category type:               | troffers             |  |
| Version:                     | 2x1                  |  |
| Mounting dimensions [mm]:    | 350/60               |  |
| Light distribution type:     | symmetric            |  |
| Working temperature [°C]:    | from -20 to +35      |  |
| LED lifespan L70B50 [h]:     | 150000               |  |
| LED lifespan L80B20 [h]:     | 100000               |  |
| LED lifespan L90B10 [h]:     | 50000                |  |
| Warranty [years]:            | 5                    |  |
| CE certificate:              | <u>62/2025</u>       |  |
| Manual:                      | Download PDF         |  |
| Plik LDT:                    | Download             |  |

### **LIGHT CURVES**





# TERRA 3 LED Z 595X300MM X2 3700LM 840 BLACK MATT STRUCTURE (29W)

**DETAILED CARD** 

### **ACCESSORIES AVAILABLE**

| index  | Name                                                         |
|--------|--------------------------------------------------------------|
| 999543 | Plasterboard recessing kit 630x630 white (steel version)     |
| 374845 | Frame adapter KG 635x635 WHITE                               |
| 998966 | Frame steel white structure RAL9016 600x600 SM "well effect" |







Frame steel white structure RAL9016 600x600 SM "well effect" (998966)