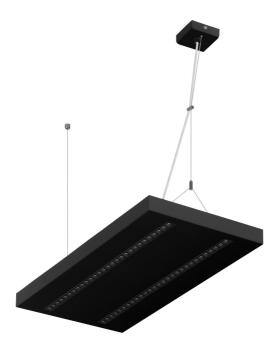

# TERRA 3 LED Z 595X300MM X2 3700LM 840 BLACK MATT STRUCTURE (29W)

**DETAILED CARD** 

**Dimensions (H/W/T/S) [mm]:** 595/300/38

Mounting version: suspended

Energy efficiency class:

## **CHARACTERISTICS**

A luminaire equipped with energy-efficient LED modules characterised by high luminous flux. The low side profile provides an aesthetically pleasing, timeless appearance. Robust, compact construction. Made of powder-coated steel sheet. Patented high-performance HE reflector guarantees high efficiency while effectively eliminating glare.

## **APPLICATION**

The versatile luminaire is designed for indoor use in offices or general utility rooms. Its high luminous parameters make it suitable as the main source of light and conducive to work requiring visual focus. The luminaire is suitable for both new applications and the replacement of traditional fluorescent lamps with energy-efficient LED solutions.