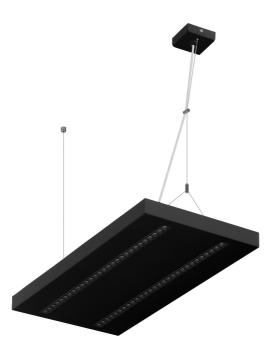

Colour of the body: czarny mat struktura

**Dimensions (H/W/T/S) [mm]:** 595/300/38

**Mounting version:** suspended

Energy efficiency class:

### **CHARACTERISTICS**

A luminaire equipped with energy-efficient LED modules characterised by high luminous flux. The low side profile provides an aesthetically pleasing, timeless appearance. Robust, compact construction. Made of powder-coated steel sheet. Patented high-performance HE reflector guarantees high efficiency while effectively eliminating glare.

### **APPLICATION**

The versatile luminaire is designed for indoor use in offices or general utility rooms. Its high luminous parameters make it suitable as the main source of light and conducive to work requiring visual focus. The luminaire is suitable for both new applications and the replacement of traditional fluorescent lamps with energy-efficient LED solutions.