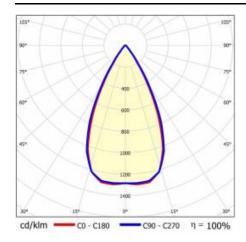

|  |
| Net weight [kg]:             | 3.400                |  |
| Category type:               | troffers             |  |
| Version:                     | 2x1                  |  |
| Mounting dimensions [mm]:    | 350/60               |  |
| Light distribution type:     | symmetric            |  |
| Working temperature [°C]:    | from -20 to +35      |  |
| LED lifespan L70B50 [h]:     | 150000               |  |
| LED lifespan L80B20 [h]:     | 100000               |  |
| LED lifespan L90B10 [h]:     | 50000                |  |
| Warranty [years]:            | 5                    |  |
| CE certificate:              | <u>62/2025</u>       |  |
| Manual:                      | Download PDF         |  |
| Plik LDT:                    | Download             |  |

### **LIGHT CURVES**





# TERRA 3 LED Z 595X300MM X2 3050LM 840 BLACK MATT STRUCTURE (25W)

**DETAILED CARD** 

#### **ACCESSORIES AVAILABLE**

| index  | Name                                                         |
|--------|--------------------------------------------------------------|
| 999543 | Plasterboard recessing kit 630x630 white (steel version)     |
| 374845 | Frame adapter KG 635x635 WHITE                               |
| 998966 | Frame steel white structure RAL9016 600x600 SM "well effect" |







Frame steel white structure RAL9016 600x600 SM "well effect" (998966)