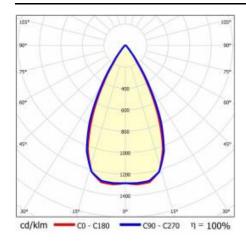

| troffers             |
| Version:                                 | 2x1                  |
| Mounting dimensions [mm]:                | 350/60               |
| Light distribution type:                 | symmetric            |
| Working temperature [°C]:                | from -20 to +35      |
| LED lifespan L70B50 [h]:                 | 150000               |
| LED lifespan L80B20 [h]:                 | 100000               |
| LED lifespan L90B10 [h]:                 | 50000                |
| Warranty [years]:                        | 5                    |
| CE certificate:                          | 62/2025              |
| Manual:                                  | Download PDF         |
| Plik LDT:                                | Download             |

### **LIGHT CURVES**





# TERRA 3 LED Z 595X300MM X2 1900LM 840 BLACK MATT STRUCTURE (14W)

**DETAILED CARD** 

#### **ACCESSORIES AVAILABLE**

| index  | Name                                                         |
|--------|--------------------------------------------------------------|
| 999543 | Plasterboard recessing kit 630x630 white (steel version)     |
| 374845 | Frame adapter KG 635x635 WHITE                               |
| 998966 | Frame steel white structure RAL9016 600x600 SM "well effect" |







Frame steel white structure RAL9016 600x600 SM "well effect" (998966)

Card creation date: 01 July 2025

The company reserves the right to make design changes or upgrades in the presented product. Product data sheet does not constitute an offer. \* Parameter tolerance is +/- 10%