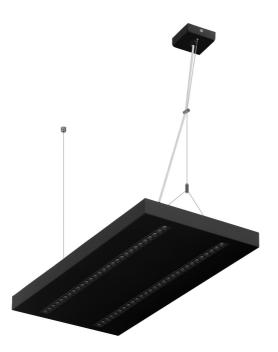

## TERRA 3 LED Z 595X300MM X2 1900LM 840 BLACK MATT STRUCTURE (14W)

**DETAILED CARD** 

Colour of the body: czarny mat struktura

**Dimensions (H/W/T/S) [mm]:** 595/300/38

Mounting version: suspended

Energy efficiency class: D

### **CHARACTERISTICS**

A luminaire equipped with energy-efficient LED modules characterised by high luminous flux. The low side profile provides an aesthetically pleasing, timeless appearance. Robust, compact construction. Made of powder-coated steel sheet. Patented high-performance HE reflector guarantees high efficiency while effectively eliminating glare.

### **APPLICATION**

The versatile luminaire is designed for indoor use in offices or general utility rooms. Its high luminous parameters make it suitable as the main source of light and conducive to work requiring visual focus. The luminaire is suitable for both new applications and the replacement of traditional fluorescent lamps with energy-efficient LED solutions.