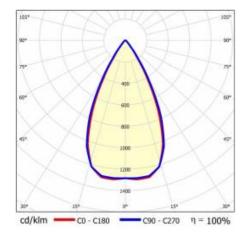

| 60                  |
| Diffuser material:                | PC                  |
| Diffuser type:                    | matrix led          |
| Diffuser colour:                  | transparent         |
| Optics material:                  | PC                  |
| Optics:                           | lens                |
| Material of the body:             | powder coated steel |

| white mat       |
|-----------------|
| 1195/230/38     |
| suspended       |
| 45              |
| 4.400           |
| troffers        |
| 2x1             |
| 600/60          |
| symmetric       |
| from -20 to +35 |
| 150000          |
| 100000          |
| 50000           |
| 5               |
| 62/2025         |
| Download PDF    |
|                 |
|                 |

### **LIGHT CURVES**





# TERRA 3 LED Z 1195X230MM X2 4800LM 840 WHITE MAT (34W)

**DETAILED CARD** 

#### **ACCESSORIES AVAILABLE**

| index  | Name                                                         |
|--------|--------------------------------------------------------------|
| 999543 | Plasterboard recessing kit 630x630 white (steel version)     |
| 374845 | Frame adapter KG 635x635 WHITE                               |
| 998966 | Frame steel white structure RAL9016 600x600 SM "well effect" |







Frame steel white structure RAL9016 600x600 SM "well effect" (998966)

Card creation date: 01 July 2025