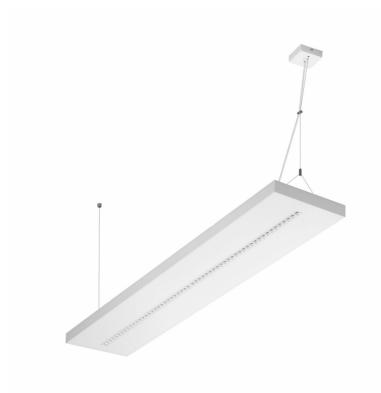

Colour of the body: white mat

**Dimensions (H/W/T/S) [mm]:** 1195/230/38

Mounting version: suspended

Energy efficiency class: D

### **CHARACTERISTICS**

A luminaire equipped with energy-efficient LED modules characterised by high luminous flux. The low side profile provides an aesthetically pleasing, timeless appearance. Robust, compact construction. Made of powder-coated steel sheet. Patented high-performance HE reflector guarantees high efficiency while effectively eliminating glare.