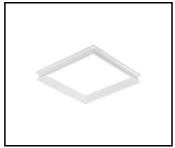

# TERRA 3 LED Z 1195X230MM X2 4800LM 840 WHITE MAT (34W)

**DETAILED CARD** 

### **TECHNICAL PARAMETERS**

**Index:** 441493

Rated power of the luminaire [W]\*: 34

Luminous flux [lm]\*: 4800

Colour temperature [K]: 4000

Colour rendering index: 80

Material of the body: powder coated steel

Colour of the body: white mat

**Dimensions (H/W/T/S) [mm]:** 1195/230/38

Mounting version: suspended

Energy efficiency class: D

### **CHARACTERISTICS**

A luminaire equipped with energy-efficient LED modules characterised by high luminous flux. The low side profile provides an aesthetically pleasing, timeless appearance. Robust, compact construction. Made of powder-coated steel sheet. Patented high-performance HE reflector guarantees high efficiency while effectively eliminating glare.