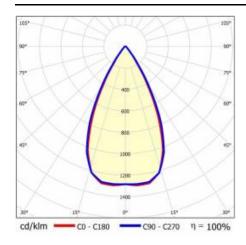

r on the palette [pcs]: | 45                   |
| Net weight [kg]:             | 4.400                |
| Category type:               | troffers             |
| Version:                     | 2x1                  |
| Mounting dimensions [mm]:    | 600/60               |
| Light distribution type:     | symmetric            |
| Working temperature [°C]:    | from -20 to +35      |
| LED lifespan L70B50 [h]:     | 150000               |
| LED lifespan L80B20 [h]:     | 100000               |
| LED lifespan L90B10 [h]:     | 50000                |
| Warranty [years]:            | 5                    |
| CE certificate:              | 62/2025              |
| Manual:                      | Download PDF         |
| Plik LDT:                    | Download             |

### **LIGHT CURVES**





# TERRA 3 LED Z 1195X230MM X2 3900LM 830 DALI BLACK MATT STRUCTURE (34W)

**DETAILED CARD** 

### **ACCESSORIES AVAILABLE**

| index  | Name                                                         |
|--------|--------------------------------------------------------------|
| 999543 | Plasterboard recessing kit 630x630 white (steel version)     |
| 374845 | Frame adapter KG 635x635 WHITE                               |
| 998966 | Frame steel white structure RAL9016 600x600 SM "well effect" |







Frame steel white structure RAL9016 600x600 SM "well effect" (998966)