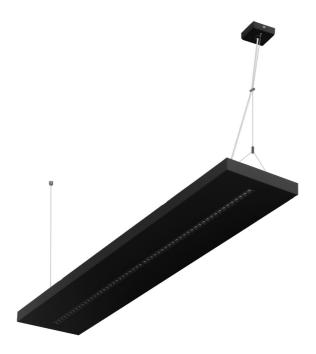

# TERRA 3 LED Z 1195X230MM X2 3900LM 830 DALI BLACK MATT STRUCTURE (34W)

**DETAILED CARD** 

Material of the body: powder coated steel

Colour of the body: czarny mat struktura

**Dimensions (H/W/T/S) [mm]:** 1195/230/38

Mounting version: suspended

Energy efficiency class:

### **CHARACTERISTICS**

A luminaire equipped with energy-efficient LED modules characterised by high luminous flux. The low side profile provides an aesthetically pleasing, timeless appearance. Robust, compact construction. Made of powder-coated steel sheet. Patented high-performance HE reflector guarantees high efficiency while effectively eliminating glare.

## **APPLICATION**

The versatile luminaire is designed for indoor use in offices or general utility rooms. Its high luminous parameters make it suitable as the main source of light and conducive to work requiring visual focus. The luminaire is suitable for both new applications and the replacement of traditional fluorescent lamps with energy-efficient LED solutions.