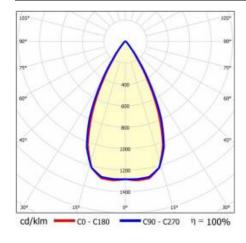

r on the palette [pcs]: | 45                   |
| Net weight [kg]:             | 4.400                |
| Category type:               | troffers             |
| Version:                     | 2x1                  |
| Mounting dimensions [mm]:    | 600/60               |
| Light distribution type:     | symmetric            |
| Working temperature [°C]:    | from -20 to +35      |
| LED lifespan L70B50 [h]:     | 150000               |
| LED lifespan L80B20 [h]:     | 100000               |
| LED lifespan L90B10 [h]:     | 50000                |
| Warranty [years]:            | 5                    |
| CE certificate:              | 62/2025              |
| Manual:                      | Download PDF         |
| Plik LDT:                    | Download             |

### **LIGHT CURVES**





# TERRA 3 LED Z 1195X230MM X2 3900LM 830 BLACK MATT STRUCTURE (34W)

**DETAILED CARD** 

### **ACCESSORIES AVAILABLE**

| index  | Name                                                         |
|--------|--------------------------------------------------------------|
| 999543 | Plasterboard recessing kit 630x630 white (steel version)     |
| 374845 | Frame adapter KG 635x635 WHITE                               |
| 998966 | Frame steel white structure RAL9016 600x600 SM "well effect" |







Frame steel white structure RAL9016 600x600 SM "well effect" (998966)