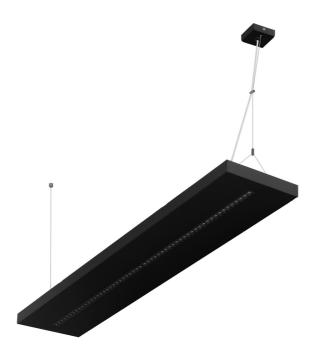

# TERRA 3 LED Z 1195X230MM X2 3900LM 830 BLACK MATT STRUCTURE (34W)

**DETAILED CARD** 

Material of the body: powder coated steel

Colour of the body: czarny mat struktura

**Dimensions (H/W/T/S) [mm]:** 1195/230/38

**Mounting version:** suspended

Energy efficiency class:

## **CHARACTERISTICS**

A luminaire equipped with energy-efficient LED modules characterised by high luminous flux. The low side profile provides an aesthetically pleasing, timeless appearance. Robust, compact construction. Made of powder-coated steel sheet. Patented high-performance HE reflector guarantees high efficiency while effectively eliminating glare.

## **APPLICATION**

The versatile luminaire is designed for indoor use in offices or general utility rooms. Its high luminous parameters make it suitable as the main source of light and conducive to work requiring visual focus. The luminaire is suitable for both new applications and the replacement of traditional fluorescent lamps with energy-efficient LED solutions.