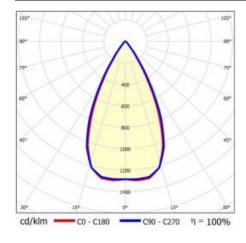

r on the palette [pcs]: | 45                   |
| Net weight [kg]:             | 4.400                |
| Category type:               | troffers             |
| Version:                     | 2x1                  |
| Mounting dimensions [mm]:    | 600/60               |
| Light distribution type:     | symmetric            |
| Working temperature [°C]:    | from -20 to +35      |
| LED lifespan L70B50 [h]:     | 150000               |
| LED lifespan L80B20 [h]:     | 100000               |
| LED lifespan L90B10 [h]:     | 50000                |
| Warranty [years]:            | 5                    |
| CE certificate:              | 62/2025              |
| Manual:                      | Download PDF         |
| Plik LDT:                    | Download             |

### **LIGHT CURVES**





# TERRA 3 LED Z 1195X230MM X2 3500LM 830 DALI BLACK MATT STRUCTURE (29W)

**DETAILED CARD** 

#### **ACCESSORIES AVAILABLE**

| index  | Name                                                         |
|--------|--------------------------------------------------------------|
| 999543 | Plasterboard recessing kit 630x630 white (steel version)     |
| 374845 | Frame adapter KG 635x635 WHITE                               |
| 998966 | Frame steel white structure RAL9016 600x600 SM "well effect" |







Frame steel white structure RAL9016 600x600 SM "well effect" (998966)