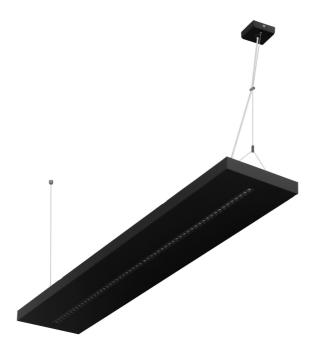

## TERRA 3 LED Z 1195X230MM X2 3500LM 830 DALI BLACK MATT STRUCTURE (29W)

**DETAILED CARD** 

Material of the body: powder coated steel

Colour of the body: czarny mat struktura

**Dimensions (H/W/T/S) [mm]:** 1195/230/38

Mounting version: suspended

Energy efficiency class:

### **CHARACTERISTICS**

A luminaire equipped with energy-efficient LED modules characterised by high luminous flux. The low side profile provides an aesthetically pleasing, timeless appearance. Robust, compact construction. Made of powder-coated steel sheet. Patented high-performance HE reflector guarantees high efficiency while effectively eliminating glare.

## **APPLICATION**

The versatile luminaire is designed for indoor use in offices or general utility rooms. Its high luminous parameters make it suitable as the main source of light and conducive to work requiring visual focus. The luminaire is suitable for both new applications and the replacement of traditional fluorescent lamps with energy-efficient LED solutions.