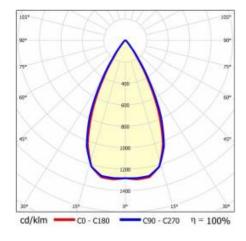

r on the palette [pcs]: | 45                   |
| Net weight [kg]:             | 4.400                |
| Category type:               | troffers             |
| Version:                     | 2x1                  |
| Mounting dimensions [mm]:    | 600/60               |
| Light distribution type:     | symmetric            |
| Working temperature [°C]:    | from -20 to +35      |
| LED lifespan L70B50 [h]:     | 150000               |
| LED lifespan L80B20 [h]:     | 100000               |
| LED lifespan L90B10 [h]:     | 50000                |
| Warranty [years]:            | 5                    |
| CE certificate:              | <u>62/2025</u>       |
| Manual:                      | Download PDF         |
| Plik LDT:                    | Download             |

### **LIGHT CURVES**





# TERRA 3 LED Z 1195X230MM X2 3050LM 840 BLACK MATT STRUCTURE (25W)

**DETAILED CARD** 

#### **ACCESSORIES AVAILABLE**

| index  | Name                                                         |
|--------|--------------------------------------------------------------|
| 999543 | Plasterboard recessing kit 630x630 white (steel version)     |
| 374845 | Frame adapter KG 635x635 WHITE                               |
| 998966 | Frame steel white structure RAL9016 600x600 SM "well effect" |







Frame steel white structure RAL9016 600x600 SM "well effect" (998966)