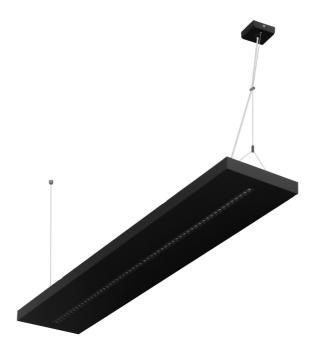

## TERRA 3 LED Z 1195X230MM X2 3050LM 840 BLACK MATT STRUCTURE (25W)

**DETAILED CARD** 

Colour of the body: czarny mat struktura

**Dimensions (H/W/T/S) [mm]:** 1195/230/38

Mounting version: suspended

Energy efficiency class:

### **CHARACTERISTICS**

A luminaire equipped with energy-efficient LED modules characterised by high luminous flux. The low side profile provides an aesthetically pleasing, timeless appearance. Robust, compact construction. Made of powder-coated steel sheet. Patented high-performance HE reflector guarantees high efficiency while effectively eliminating glare.

### **APPLICATION**

The versatile luminaire is designed for indoor use in offices or general utility rooms. Its high luminous parameters make it suitable as the main source of light and conducive to work requiring visual focus. The luminaire is suitable for both new applications and the replacement of traditional fluorescent lamps with energy-efficient LED solutions.