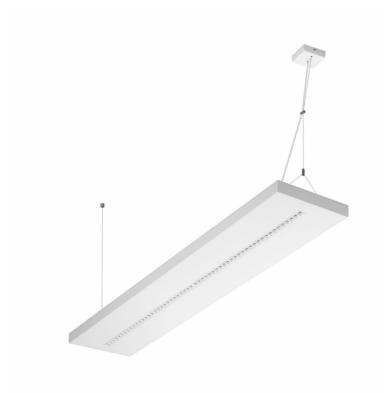

## TERRA 3 LED Z 1195X230MM X2 3000LM 840 WHITE GLOSS (20W)

**DETAILED CARD** 

### **TECHNICAL PARAMETERS**

Index: 441417

Rated power of the luminaire [W]\*: 20

Luminous flux [lm]\*: 3000

Colour temperature [K]: 4000

Colour rendering index: 80

Material of the body: powder coated steel

Colour of the body: white gloss

**Dimensions (H/W/T/S) [mm]:** 1195/230/38

Mounting version: suspended

Energy efficiency class: C

### **CHARACTERISTICS**

A luminaire equipped with energy-efficient LED modules characterised by high luminous flux. The low side profile provides an aesthetically pleasing, timeless appearance. Robust, compact construction. Made of powder-coated steel sheet. Patented high-performance HE reflector guarantees high efficiency while effectively eliminating glare.

### **APPLICATION**

The versatile luminaire is designed for indoor use in offices or general utility rooms. Its high luminous parameters make it suitable as the main source of light and conducive to work requiring visual focus. The luminaire is suitable for both new applications and the replacement of traditional fluorescent lamps with energy-efficient LED solutions.