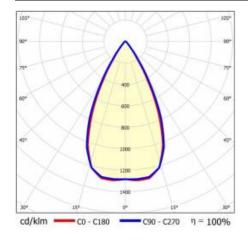

|
| Diffuser material:                | PC                  |
| Diffuser type:                    | matrix led          |
| Diffuser colour:                  | transparent         |
| Optics material:                  | PC                  |
| Optics:                           | lens                |
| Material of the body:             | powder coated steel |

| hite gloss    |  |
|---------------|--|
| 1195/230/38   |  |
| ıspended      |  |
| 5             |  |
| 400           |  |
| offers        |  |
| 1             |  |
| 00/60         |  |
| ymmetric      |  |
| om -20 to +35 |  |
| 50000         |  |
| 00000         |  |
| 0000          |  |
|               |  |
| 2/2025        |  |
|               |  |
| ownload PDF   |  |
|               |  |

### **LIGHT CURVES**





# TERRA 3 LED Z 1195X230MM X2 3000LM 840 WHITE GLOSS (20W)

**DETAILED CARD** 

#### **ACCESSORIES AVAILABLE**

| index  | Name                                                         |
|--------|--------------------------------------------------------------|
| 999543 | Plasterboard recessing kit 630x630 white (steel version)     |
| 374845 | Frame adapter KG 635x635 WHITE                               |
| 998966 | Frame steel white structure RAL9016 600x600 SM "well effect" |







Frame steel white structure RAL9016 600x600 SM "well effect" (998966)