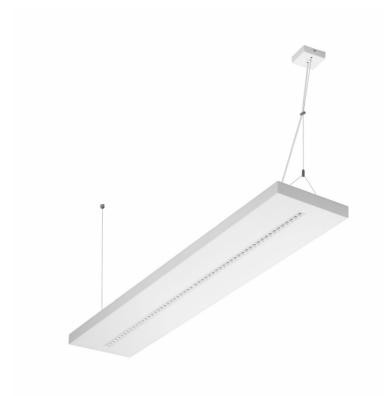

Colour of the body: white gloss

**Dimensions (H/W/T/S) [mm]:** 1195/230/38

**Mounting version:** suspended

Energy efficiency class: C

### **CHARACTERISTICS**

A luminaire equipped with energy-efficient LED modules characterised by high luminous flux. The low side profile provides an aesthetically pleasing, timeless appearance. Robust, compact construction. Made of powder-coated steel sheet. Patented high-performance HE reflector guarantees high efficiency while effectively eliminating glare.

### **APPLICATION**

The versatile luminaire is designed for indoor use in offices or general utility rooms. Its high luminous parameters make it suitable as the main source of light and conducive to work requiring visual focus. The luminaire is suitable for both new applications and the replacement of traditional fluorescent lamps with energy-efficient LED solutions.