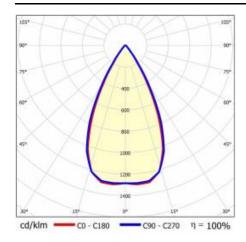

4.400           |  |
| Category type: troffers               |                 |  |
| Version: 2x1                          |                 |  |
| Mounting dimensions [mm]: 600/60      |                 |  |
| Light distribution type: symmetric    |                 |  |
| Working temperature [°C]:             | from -20 to +35 |  |
| LED lifespan L70B50 [h]:              | 150000          |  |
| LED lifespan L80B20 [h]:              | 100000          |  |
| LED lifespan L90B10 [h]:              | 50000           |  |
| Warranty [years]: 5                   |                 |  |
| <b>CE</b> certificate: <u>62/2025</u> |                 |  |
| Manual:                               | Download PDF    |  |
| Plik LDT:                             | Download        |  |

### **LIGHT CURVES**





## TERRA 3 LED Z 1195X230MM X2 2900LM 830 WHITE GLOSS (20W)

**DETAILED CARD** 

### **ACCESSORIES AVAILABLE**

| <br>index | Name                                                         |
|-----------|--------------------------------------------------------------|
| 999543    | Plasterboard recessing kit 630x630 white (steel version)     |
| 374845    | Frame adapter KG 635x635 WHITE                               |
| 998966    | Frame steel white structure RAL9016 600x600 SM "well effect" |







Frame steel white structure RAL9016 600x600 SM "well effect" (998966)

Card creation date: 01 July 2025