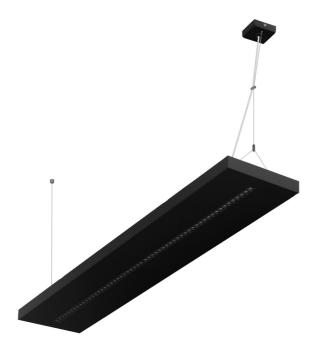

# TERRA 3 LED Z 1195X230MM X2 2850LM 830 DALI BLACK MATT STRUCTURE (25W)

**DETAILED CARD** 

Material of the body: powder coated steel

Colour of the body: czarny mat struktura

**Dimensions (H/W/T/S) [mm]:** 1195/230/38

Mounting version: suspended

Energy efficiency class:

### **CHARACTERISTICS**

A luminaire equipped with energy-efficient LED modules characterised by high luminous flux. The low side profile provides an aesthetically pleasing, timeless appearance. Robust, compact construction. Made of powder-coated steel sheet. Patented high-performance HE reflector guarantees high efficiency while effectively eliminating glare.

## **APPLICATION**

The versatile luminaire is designed for indoor use in offices or general utility rooms. Its high luminous parameters make it suitable as the main source of light and conducive to work requiring visual focus. The luminaire is suitable for both new applications and the replacement of traditional fluorescent lamps with energy-efficient LED solutions.