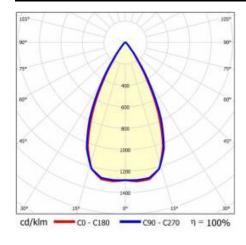

r on the palette [pcs]: | 45                   |
| Net weight [kg]:             | 4.400                |
| Category type:               | troffers             |
| Version:                     | 2x1                  |
| Mounting dimensions [mm]:    | 600/60               |
| Light distribution type:     | symmetric            |
| Working temperature [°C]:    | from -20 to +35      |
| LED lifespan L70B50 [h]:     | 150000               |
| LED lifespan L80B20 [h]:     | 100000               |
| LED lifespan L90B10 [h]:     | 50000                |
| Warranty [years]:            | 5                    |
| CE certificate:              | 62/2025              |
| Manual:                      | Download PDF         |
| Plik LDT:                    | Download             |

### **LIGHT CURVES**





# TERRA 3 LED Z 1195X230MM X2 2850LM 830 DALI BLACK MATT STRUCTURE (25W)

**DETAILED CARD** 

### **ACCESSORIES AVAILABLE**

| index  | Name                                                         |
|--------|--------------------------------------------------------------|
| 999543 | Plasterboard recessing kit 630x630 white (steel version)     |
| 374845 | Frame adapter KG 635x635 WHITE                               |
| 998966 | Frame steel white structure RAL9016 600x600 SM "well effect" |







Frame steel white structure RAL9016 600x600 SM "well effect" (998966)