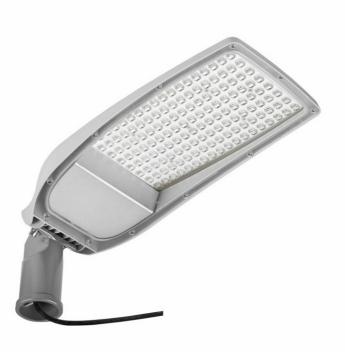

### **CHARACTERISTICS**

Streetlight LED fitting with high luminous flux (max 153 lm/W) and an integrated energy-saving LED module. The self-cleaning body made of polypropylene (PP) with fibreglass (GF) and the grip made of aluminium. Thanks to the directional lens (made of PC), the light distribution meets the requirements of PN–EN 13201 lighting class. IP66 ingress protection class and IK08 impact-rating features make this fitting extremely tight and shock-resistant (vandal-resistant). Integrated, step-regulated grip allows to set the fitting by 5 degrees in the range of: -5° to +15° (peak to pole); -15° to +5° (side to boom). The luminaire is designed to be powered by photovoltaic panels, wind turbines of both off-grid and on-grid mixed systems or other sources with an output voltage of 24V DC. +- 15%

## **APPLICATION**

Streetlight fitting used in open spaces to lighten: streets, local roads, bicycle paths, alleys, pavements, car parks and squares. Installation and Mounting: lateral side entry, post-top mounting. Mounting grip integrated with the fitting.

### **TECHNICAL PARAMETERS TABLE**

| Index:                                       | 709593        |
|----------------------------------------------|---------------|
| Rated power of the luminaire [W]:            | 20            |
| EAN:                                         | 5905963709593 |
| Colour temperature [K]:                      | 5700          |
| Light source:                                | LED module    |
| Luminous flux of the luminaire [lm] - range: | 3070          |
| Luminous efficacy [lm/W]:                    | 154           |
| Energy efficiency class:                     | С             |
| Electrical protection class:                 | III           |
| Diffuser type:                               | transparent   |
| Optics:                                      | AR1           |
| Colour rendering index:                      | >80           |
| SDCM:                                        | ≤ 5           |
| Diffuser material:                           | PC            |
| Diffuser colour:                             | transparent   |
| Material of the body:                        | PP+FG         |

| Dimensions (H/W/T/S) [mm]:   | 640/233/113         |
|------------------------------|---------------------|
| Mounting dimensions [mm]:    | Ø60                 |
| Impact resistance:           | IK08                |
| Ingress protection:          | IP66                |
| Working temperature [°C]:    | from -20 to +35     |
| Lateral surface (SCx) [m2]:  | 0.018               |
| Number on the palette [pcs]: | 62                  |
| Net weight [kg]:             | 1.900               |
| DC voltage range [V]:        | 20 - 28             |
| Category type:               | street lighting     |
| Supply voltage [V]:          | 24                  |
| Colour of the body:          | grey                |
| Mounting version:            | side, top           |
| Warranty [years]:            | 6                   |
| CE certificate:              | 22/2024             |
| Manual:                      | <u>Download PDF</u> |