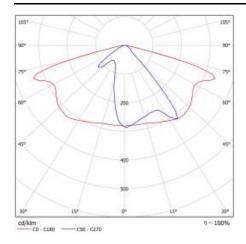

|
| Impact resistance:           | IK08                |
| Ingress protection:          | IP66                |
| Working temperature [°C]:    | from -20 to +35     |
| Lateral surface (SCx) [m2]:  | 0.018               |
| Number on the palette [pcs]: | 62                  |
| Net weight [kg]:             | 1.900               |
| DC voltage range [V]:        | 20 - 28             |
| Category type:               | street lighting     |
| Supply voltage [V]:          | 24                  |
| Colour of the body:          | grey                |
| Mounting version:            | side, top           |
| Warranty [years]:            | 6                   |
| CE certificate:              | 22/2024             |
| Manual:                      | <u>Download PDF</u> |

## **LIGHT CURVES**





# **ASTRA LED 24V 3070LM 857 AR1 IP66 III CL. 20W**

**DETAILED CARD** 

### **ACCESSORIES AVAILABLE**

| index   | Name                |
|---------|---------------------|
| UL00229 | mounting grip 78 mm |



mounting grip 78 mm (UL00229)

Card creation date: 05 February 2024