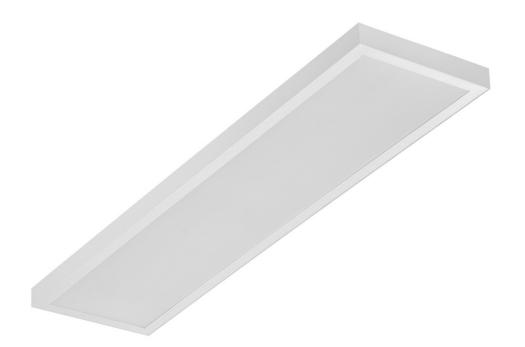

## **CHARACTERISTICS**

The SQ 1200 LED is a new line of rectangular raster lights. Designed from the ground up, the design introduces new solutions to ensure excellent light performance. The body is made of plastic for low weight. The diffuser provides the lamp with excellent light characteristics. Integrated LED module Ensures low power consumption and all the advantages of modern LED lamps.

#### **APPLICATION**

Surface-mounted luminaire with the possibility of flush-mounting in modular ceilings and in plasterboard ceilings (using a KG frame/adapter) is particularly recommended for office areas, spacious corridors and public spaces.

| Colour of the body:            | white                                                               |
|--------------------------------|---------------------------------------------------------------------|
| Dimensions (H/W/T/S) [mm]:     | 45/291/1191                                                         |
| Mounting dimensions [mm]:      | 263/1070                                                            |
| Ingress protection:            | IP20                                                                |
| Mounting version:              | surface mounted; recessed<br>mounted in modular ceiling<br>possible |
| DIMM DALI:                     | yes                                                                 |
| Dimensions of single box [mm]: | 55                                                                  |
| Number on the palette [pcs]:   | 50                                                                  |
| Net weight [kg]:               | 1.720                                                               |
| Category type:                 | troffers                                                            |
| LED lifespan L70B50 [h]:       | 132000                                                              |
| LED lifespan L80B20 [h]:       | 84000                                                               |
| LED lifespan L90B10 [h]:       | 42000                                                               |
| Light distribution type:       | open space                                                          |
| UGR (4H8H):                    | 19.9                                                                |
| Warranty [years]:              | 5                                                                   |
| CE certificate:                | 09/2024                                                             |
| Manual:                        | Download PDF                                                        |
| Plik LDT:                      | Download                                                            |