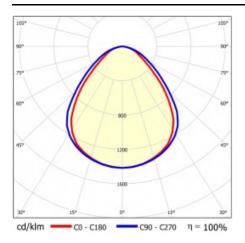

#### **LIGHT CURVES**

Card creation date: 16 January 2024

The company reserves the right to make design changes or upgrades in the presented product. Product data sheet does not constitute an offer. \* Parameter tolerance is +/- 10%

#### **TECHNICAL PARAMETERS TABLE**

| Index:                       | 412431        |
|------------------------------|---------------|
| EAN:                         | 5905963412431 |
| Light source:                | LED module    |
| Nominal power [W]:           | 44            |
| Supply voltage [V]:          | 220-240       |
| Frequency [Hz]:              | 50-60         |
| Luminous flux [lm]:          | 4900          |
| Luminous efficacy [lm/W]:    | 116           |
| Energy efficiency class:     | Е             |
| Electrical protection class: | 1             |
| Colour temperature [K]:      | 3000          |
| Colour rendering index:      | 80            |
| SDCM:                        | ≤ 5           |
| Power factor:                | 0.95          |
| Beam angle [°]:              | 120           |
| Diffuser material:           | PS            |
| Diffuser type:               | PRM           |
| Diffuser colour:             | transparent   |