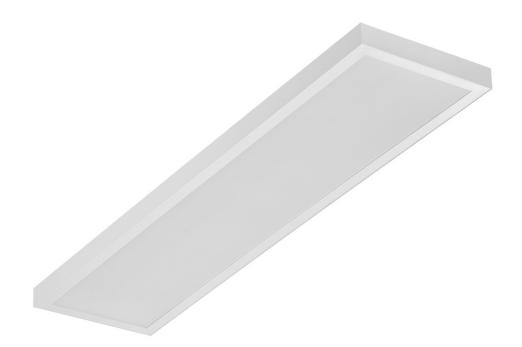

## **CHARACTERISTICS**

The SQ 1200 LED is a new line of rectangular raster lights. Designed from the ground up, the design introduces new solutions to ensure excellent light performance. The body is made of plastic for low weight. The diffuser provides the lamp with excellent light characteristics. Integrated LED module Ensures low power consumption and all the advantages of modern LED lamps.

#### **APPLICATION**

Surface-mounted luminaire with the possibility of flush-mounting in modular ceilings and in plasterboard ceilings (using a KG frame/adapter) is particularly recommended for office areas, spacious corridors and public spaces.