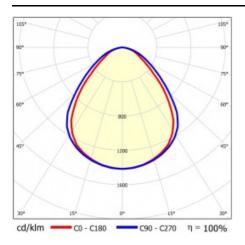

#### **LIGHT CURVES**

Card creation date: 16 January 2024

The company reserves the right to make design changes or upgrades in the presented product. Product data sheet does not constitute an offer. \* Parameter tolerance is +/- 10%

#### **TECHNICAL PARAMETERS TABLE**

| Index:                       | 412370        |
|------------------------------|---------------|
| EAN:                         | 5905963412370 |
| Light source:                | LED module    |
| Nominal power [W]:           | 58            |
| Supply voltage [V]:          | 220-240       |
| Frequency [Hz]:              | 50-60         |
| Luminous flux [lm]:          | 6450          |
| Luminous efficacy [lm/W]:    | 124           |
| Energy efficiency class:     | E             |
| Electrical protection class: | 1             |
| Colour temperature [K]:      | 3000          |
| Colour rendering index:      | 80            |
| SDCM:                        | ≤ 5           |
| Power factor:                | 0.96          |
| Beam angle [°]:              | 120           |
| Diffuser material:           | PS            |
| Diffuser type:               | PRM           |
| Diffuser colour:             | transparent   |