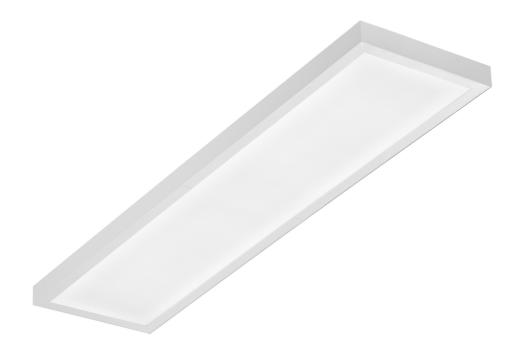

## **CHARACTERISTICS**

The SQ 1200 LED is a new line of rectangular raster lights. Designed from the ground up, the design introduces new solutions to ensure excellent light performance. The body is made of plastic for low weight. The diffuser provides the lamp with excellent light characteristics. Integrated LED module Ensures low power consumption and all the advantages of modern LED lamps.

#### **APPLICATION**

Surface-mounted luminaire with the possibility of flush-mounting in modular ceilings and in plasterboard ceilings (using a KG frame/adapter) is particularly recommended for office areas, spacious corridors and public spaces.