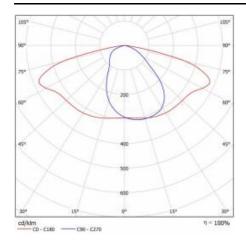

|
| Photobiological safety:                  | Risk Group 1 (no photobiological<br>hazard under normal behavioral<br>limitation) |
| Technical Warranty:                      | 5 with the possibility of extension to 10                                         |
| CE certificate:                          | 10/2024                                                                           |
| Environmental Product Declaration (EPD): | 682/2024                                                                          |
| Manual:                                  | Download PDF                                                                      |
| LED lifespan L95B10 [h]:                 | 100000                                                                            |

### **LIGHT CURVES**





# STRADO LED S 24V 6225LM 740 RM7 IP66 III CL. (40W)

**DETAILED CARD** 

### **ACCESSORIES AVAILABLE**

| index  | Name                     |
|--------|--------------------------|
| 314049 | wall holder (galvanized) |
| 314056 | wall holder (grey)       |





wall holder (galvanized) (314049)

wall holder (grey) (314056)