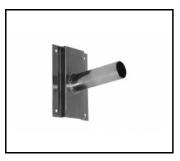

### **ACCESSORIES AVAILABLE**

| index  | Name                     |
|--------|--------------------------|
| 314049 | wall holder (galvanized) |
| 314056 | wall holder (grey)       |

wall holder (galvanized) (314049)

wall holder (grey) (314056)