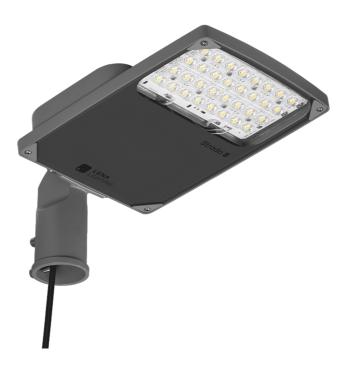

# STRADO LED S 24V 6225LM 740 RM7 IP66 III CL. (40W)

**DETAILED CARD** 

#### **CHARACTERISTICS**

STRADO LED 24V uses directional multi-lens arrays, made of PMMA, with each lens having the same optics, ensuring the light characteristics remain constant over time. Components from renowned manufacturers and state-of-the-art LED panels contribute to the very high luminous efficacy achieved at the luminaire's output - reaching 165 lm/W. The upper part of the body has a separate electrical cavity in the body, which allows for efficient cooling of all components, independent of the light module. The lower surface of the luminaire is finished entirely with toughened glass, providing high aesthetic qualities. The luminaire has an outgoing cable, which enables fast, convenient and reliable installation without opening the luminaire. Using standard tools, it is possible to service the luminaire, allowing any component to be replaced without soldering. Body and fixture made of die-cast aluminium, powder-coated grey, IP66 tightness and IK09 mechanical impact resistance. Standard equipment: filter to prevent condensation; outgoing cable for connection to 24V DC power supply. Additional options: choice of optics with different light distribution, choice of different light colour, painting in any RAL colour. Certifications: CE. RoHS.

### **APPLICATION**

The luminaire is suitable for use in low-voltage installations, including customersupplied photovoltaic and hybrid systems. It is possible to illuminate objects such as: non-public estate roads, roads, squares and internal also private areas, construction site lighting.