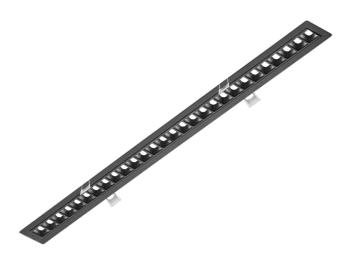

# TERRANO P 566MM 2850LM 830 II CL. BLACK 60D (23W)

**DETAILED CARD** 

## **CHARACTERISTICS**

The new linear luminaire in the form of a compact louver with LEDs and focusing lenses allows extremely effective glare reduction (UGR of 12-19). Terrano luminaires are characterised by excellent performance and a number of conveniences. These include, above all, express installation in plasterboard and modular ceilings. The Terrano P lamp - a plastic louver in a slim steel housing - is available in two colour temperatures of 3000 K and 4000 K and in two colour versions: white and black.

#### **APPLICATION**

Terrano P is suitable for installation in plasterboard and modular ceilings and is ideal as general lighting, but it can also be used to spotlight selected elements of a space. Terrano P can be used both as an eye-catching feature in modern settings where lighting plays a key role and to complement subtle, minimalist spaces.