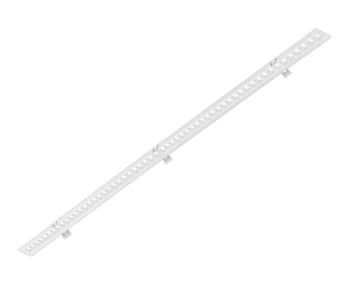

### **CHARACTERISTICS**

The new linear luminaire in the form of a compact louver with LEDs and focusing lenses allows extremely effective glare reduction (UGR of 12-19). Terrano luminaires are characterised by excellent performance and a number of conveniences. These include, above all, express installation in plasterboard and modular ceilings. The Terrano P lamp - a plastic louver in a slim steel housing - is available in two colour temperatures of 3000 K and 4000 K and in two colour versions: white and black.

#### **APPLICATION**

Terrano P is suitable for installation in plasterboard and modular ceilings and is ideal as general lighting, but it can also be used to spotlight selected elements of a space. Terrano P can be used both as an eye-catching feature in modern settings where lighting plays a key role and to complement subtle, minimalist spaces.