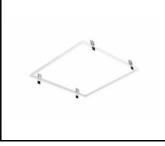

### ACCESSORIES AVAILABLE

| index  | Name                                                         |
|--------|--------------------------------------------------------------|
| 999543 | Plasterboard recessing kit 630x630 white (steel version)     |
| 374845 | Frame adapter KG 635x635 WHITE                               |
| 998966 | Frame steel white structure RAL9016 600x600 SM "well effect" |

Plasterboard recessing kit 630x630 white (steel version) (999543)

Frame steel white structure RAL9016 600x600 SM "well effect" (998966)

Card creation date: 01 July 2025

The company reserves the right to make design changes or upgrades in the presented product. Product data sheet does not constitute an offer. \* Parameter tolerance is +/- 10%