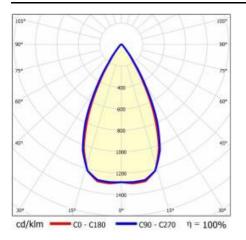

pe:     | symmetric           |
| Colour rendering index:           | 80            | LED lifespan L70B50 [h]:     | 150000              |
| Beam angle [°]:                   | 60            | LED lifespan L80B20 [h]:     | 100000              |
| Diffuser material:                | PC            | LED lifespan L90B10 [h]:     | 50000               |
| Diffuser type:                    | matrix led    | Warranty [years]:            | 5                   |
| Diffuser colour:                  | transparent   | CE certificate:              | <u>61/2025</u>      |
| Optics material:                  | PC            | Manual:                      | Download PDF        |
| Optics:                           | lens          | Plik LDT:                    | <u>Download</u>     |

### LIGHT CURVES





### TERRA 3 LED N 595X595MM X4 8600LM 840 WHITE GLOSS (56W)

DETAILED CARD

### ACCESSORIES AVAILABLE

| index  | Name                                                         |
|--------|--------------------------------------------------------------|
| 999543 | Plasterboard recessing kit 630x630 white (steel version)     |
| 374845 | Frame adapter KG 635x635 WHITE                               |
| 998966 | Frame steel white structure RAL9016 600x600 SM "well effect" |



Plasterboard recessing kit 630x630 white (steel version) (999543)

Frame steel white structure RAL9016 600x600 SM "well effect" (998966)

Card creation date: 01 July 2025

The company reserves the right to make design changes or upgrades in the presented product. Product data sheet does not constitute an offer. \* Para