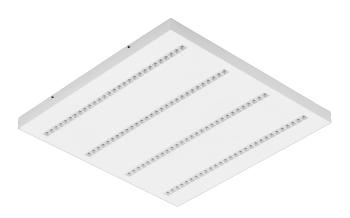

# TERRA 3 LED N 595X595MM X4 8600LM 840 WHITE MAT (56W)

**DETAILED CARD** 

Colour of the body: white mat

**Dimensions (H/W/T/S) [mm]:** 595/595/37

Mounting version: surface

Energy efficiency class: D

### **CHARACTERISTICS**

A luminaire equipped with energy-efficient LED modules characterised by high luminous flux. The low side profile provides an aesthetically pleasing, timeless appearance. Robust, compact construction. Made of powder-coated steel sheet. Patented high-performance HE reflector guarantees high efficiency while effectively eliminating glare.