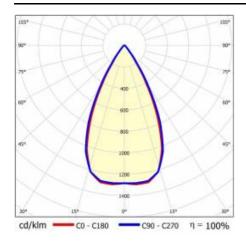

|
| Mounting version:            | surface             |
| Number on the palette [pcs]: | 50                  |
| Net weight [kg]:             | 2.475               |
| Category type:               | troffers            |
| Version:                     | 4x1                 |
| Mounting dimensions [mm]:    | 300                 |
| Light distribution type:     | symmetric           |
| LED lifespan L70B50 [h]:     | 150000              |
| LED lifespan L80B20 [h]:     | 100000              |
| LED lifespan L90B10 [h]:     | 50000               |
| Warranty [years]:            | 5                   |
| CE certificate:              | 61/2025             |
| Manual:                      | Download PDF        |
| Plik LDT:                    | Download            |

### **LIGHT CURVES**



# TERRA 3 LED N 595X595MM X4 8600LM 840 WHITE MAT (56W)

**DETAILED CARD** 

#### **ACCESSORIES AVAILABLE**

| index  | Name                                                         |
|--------|--------------------------------------------------------------|
| 999543 | Plasterboard recessing kit 630x630 white (steel version)     |
| 374845 | Frame adapter KG 635x635 WHITE                               |
| 998966 | Frame steel white structure RAL9016 600x600 SM "well effect" |







Frame steel white structure RAL9016 600x600 SM "well effect" (998966)