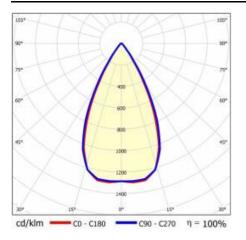

### LIGHT CURVES

### **TECHNICAL PARAMETERS TABLE**

| Index:                            | 426957        | Material of the body:        | powder coated steel |
|-----------------------------------|---------------|------------------------------|---------------------|
| EAN:                              | 5905963426957 | Colour of the body:          | white mat           |
| Light source:                     | LED           | Dimensions (H/W/T/S) [mm]:   | 595/595/37          |
| Rated power of the luminaire [W]: | 56            | Mounting version:            | surface             |
| Luminous flux [Im]:               | 8200          | Number on the palette [pcs]: | 50                  |
|                                   | 146           |                              | 2.475               |
| Luminous efficacy [lm/W]:         |               | Net weight [kg]:             |                     |
| Ingress protection:               | IP20          | Category type:               | troffers            |
| Energy efficiency class:          | D             | Version:                     | 4x1                 |
| Electrical protection class:      | Ш             | Mounting dimensions [mm]:    | 300                 |
| Colour temperature [K]:           | 3000          | Light distribution type:     | symmetric           |
| Colour rendering index:           | 80            | LED lifespan L70B50 [h]:     | 150000              |
| Beam angle [°]:                   | 60            | LED lifespan L80B20 [h]:     | 100000              |
| Diffuser material:                | PC            | LED lifespan L90B10 [h]:     | 50000               |
| Diffuser type:                    | matrix led    | Warranty [years]:            | 5                   |
| Diffuser colour:                  | transparent   | CE certificate:              | <u>61/2025</u>      |
| Optics material:                  | PC            | Manual:                      | Download PDF        |
| Optics:                           | lens          | Plik LDT:                    | Download            |