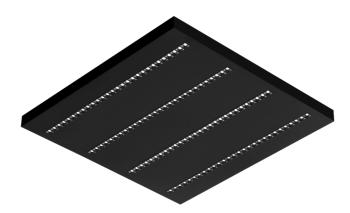

### TERRA 3 LED N 595X595MM X4 7400LM 840 BLACK MATT STRUCTURE (56W)

**DETAILED CARD** 

Colour of the body: black mat

**Dimensions (H/W/T/S) [mm]:** 595/595/37

Mounting version: surface

Energy efficiency class:

### **CHARACTERISTICS**

A luminaire equipped with energy-efficient LED modules characterised by high luminous flux. The low side profile provides an aesthetically pleasing, timeless appearance. Robust, compact construction. Made of powder-coated steel sheet. Patented high-performance HE reflector guarantees high efficiency while effectively eliminating glare.