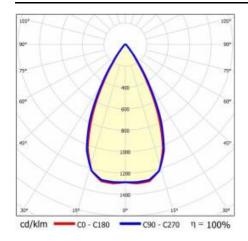

|
| Mounting version:            | surface             |
| Number on the palette [pcs]: | 50                  |
| Net weight [kg]:             | 2.475               |
| Category type:               | troffers            |
| Version:                     | 4x1                 |
| Mounting dimensions [mm]:    | 300                 |
| Light distribution type:     | symmetric           |
| LED lifespan L70B50 [h]:     | 150000              |
| LED lifespan L80B20 [h]:     | 100000              |
| LED lifespan L90B10 [h]:     | 50000               |
| Warranty [years]:            | 5                   |
| CE certificate:              | 61/2025             |
| Manual:                      | Download PDF        |
| Plik LDT:                    | Download            |

### **LIGHT CURVES**



## TERRA 3 LED N 595X595MM X4 7400LM 840 BLACK MATT STRUCTURE (56W)

**DETAILED CARD** 

### **ACCESSORIES AVAILABLE**

| index  | Name                                                         |
|--------|--------------------------------------------------------------|
| 999543 | Plasterboard recessing kit 630x630 white (steel version)     |
| 374845 | Frame adapter KG 635x635 WHITE                               |
| 998966 | Frame steel white structure RAL9016 600x600 SM "well effect" |







Frame steel white structure RAL9016 600x600 SM "well effect" (998966)