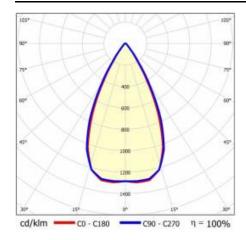

|
| Mounting version:            | surface             |
| Number on the palette [pcs]: | 50                  |
| Net weight [kg]:             | 2.475               |
| Category type:               | troffers            |
| Version:                     | 4x1                 |
| Mounting dimensions [mm]:    | 300                 |
| Light distribution type:     | symmetric           |
| LED lifespan L70B50 [h]:     | 150000              |
| LED lifespan L80B20 [h]:     | 100000              |
| LED lifespan L90B10 [h]:     | 50000               |
| Warranty [years]:            | 5                   |
| CE certificate:              | 61/2025             |
| Manual:                      | Download PDF        |
| Plik LDT:                    | Download            |

### **LIGHT CURVES**



## TERRA 3 LED N 595X595MM X4 6600LM 830 WHITE GLOSS (45W)

**DETAILED CARD** 

### **ACCESSORIES AVAILABLE**

| index  | Name                                                         |
|--------|--------------------------------------------------------------|
| 999543 | Plasterboard recessing kit 630x630 white (steel version)     |
| 374845 | Frame adapter KG 635x635 WHITE                               |
| 998966 | Frame steel white structure RAL9016 600x600 SM "well effect" |







Frame steel white structure RAL9016 600x600 SM "well effect" (998966)