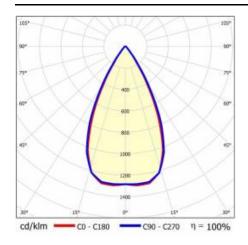

rface             |  |
| Number on the palette [pcs]: | 50                  |  |
| Net weight [kg]:             | 2.475               |  |
| Category type:               | troffers            |  |
| Version:                     | 4x1                 |  |
| Mounting dimensions [mm]:    | 300                 |  |
| Light distribution type:     | symmetric           |  |
| LED lifespan L70B50 [h]:     | 150000              |  |
| LED lifespan L80B20 [h]:     | 100000              |  |
| LED lifespan L90B10 [h]:     | 50000               |  |
| Warranty [years]:            | 5                   |  |
| CE certificate:              | 61/2025             |  |
| Manual:                      | Download PDF        |  |
| Plik LDT:                    | Download            |  |

### **LIGHT CURVES**



# TERRA 3 LED N 595X595MM X4 6000LM 840 WHITE MAT (40W)

**DETAILED CARD** 

### **ACCESSORIES AVAILABLE**

| index  | Name                                                         |
|--------|--------------------------------------------------------------|
| 999543 | Plasterboard recessing kit 630x630 white (steel version)     |
| 374845 | Frame adapter KG 635x635 WHITE                               |
| 998966 | Frame steel white structure RAL9016 600x600 SM "well effect" |







Frame steel white structure RAL9016 600x600 SM "well effect" (998966)