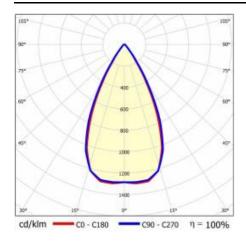

|
| Mounting version:            | surface             |
| Number on the palette [pcs]: | 50                  |
| Net weight [kg]:             | 2.475               |
| Category type:               | troffers            |
| Version:                     | 4x1                 |
| Mounting dimensions [mm]:    | 300                 |
| Light distribution type:     | symmetric           |
| LED lifespan L70B50 [h]:     | 150000              |
| LED lifespan L80B20 [h]:     | 100000              |
| LED lifespan L90B10 [h]:     | 50000               |
| Warranty [years]:            | 5                   |
| CE certificate:              | <u>61/2025</u>      |
| Manual:                      | Download PDF        |
| Plik LDT:                    | Download            |

### **LIGHT CURVES**



## TERRA 3 LED N 595X595MM X4 5150LM 830 BLACK MATT STRUCTURE (40W)

**DETAILED CARD** 

### **ACCESSORIES AVAILABLE**

| index  | Name                                                         |
|--------|--------------------------------------------------------------|
| 999543 | Plasterboard recessing kit 630x630 white (steel version)     |
| 374845 | Frame adapter KG 635x635 WHITE                               |
| 998966 | Frame steel white structure RAL9016 600x600 SM "well effect" |







Frame steel white structure RAL9016 600x600 SM "well effect" (998966)