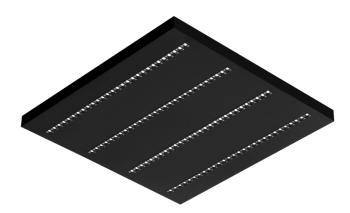

### TERRA 3 LED N 595X595MM X4 5150LM 830 BLACK MATT STRUCTURE (40W)

**DETAILED CARD** 

Colour of the body: black mat

**Dimensions (H/W/T/S) [mm]:** 595/595/37

Mounting version: surface

Energy efficiency class: D

#### **CHARACTERISTICS**

A luminaire equipped with energy-efficient LED modules characterised by high luminous flux. The low side profile provides an aesthetically pleasing, timeless appearance. Robust, compact construction. Made of powder-coated steel sheet. Patented high-performance HE reflector guarantees high efficiency while effectively eliminating glare.

| Material of the body:        | powder coated steel |
|------------------------------|---------------------|
| Colour of the body:          | black mat           |
| Dimensions (H/W/T/S) [mm]:   | 595/595/37          |
| Mounting version:            | surface             |
| Number on the palette [pcs]: | 50                  |
| Net weight [kg]:             | 2.475               |
| Category type:               | troffers            |
| Version:                     | 4x1                 |
| Mounting dimensions [mm]:    | 300                 |
| Light distribution type:     | symmetric           |
| LED lifespan L70B50 [h]:     | 150000              |
| LED lifespan L80B20 [h]:     | 100000              |
| LED lifespan L90B10 [h]:     | 50000               |
| Warranty [years]:            | 5                   |
| CE certificate:              | <u>61/2025</u>      |
| Manual:                      | Download PDF        |
| Plik LDT:                    | Download            |