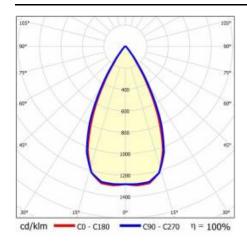

-------|
| Dimensions (H/W/T/S) [mm]:   | 595/595/37   |
| Mounting version:            | surface      |
| DIMM DALI:                   | yes          |
| Number on the palette [pcs]: | 50           |
| Net weight [kg]:             | 2.475        |
| Category type:               | troffers     |
| Version:                     | 2x1          |
| Mounting dimensions [mm]:    | 300          |
| Light distribution type:     | symmetric    |
| LED lifespan L70B50 [h]:     | 150000       |
| LED lifespan L80B20 [h]:     | 100000       |
| LED lifespan L90B10 [h]:     | 50000        |
| Warranty [years]:            | 5            |
| CE certificate:              | 61/2025      |
| Manual:                      | Download PDF |
| Plik LDT:                    | Download     |

### **LIGHT CURVES**





# TERRA 3 LED N 595X595MM X2 5950LM 840 DALI WHITE MAT (43W)

**DETAILED CARD** 

#### **ACCESSORIES AVAILABLE**

| index  | Name                                                         |
|--------|--------------------------------------------------------------|
| 999543 | Plasterboard recessing kit 630x630 white (steel version)     |
| 374845 | Frame adapter KG 635x635 WHITE                               |
| 998966 | Frame steel white structure RAL9016 600x600 SM "well effect" |







Frame steel white structure RAL9016 600x600 SM "well effect" (998966)