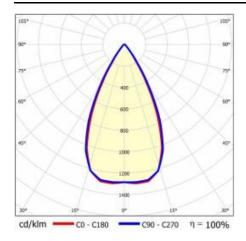

|
| Mounting version:            | surface             |
| Number on the palette [pcs]: | 50                  |
| Net weight [kg]:             | 2.475               |
| Category type:               | troffers            |
| Version:                     | 2x1                 |
| Mounting dimensions [mm]:    | 300                 |
| Light distribution type:     | symmetric           |
| LED lifespan L70B50 [h]:     | 150000              |
| LED lifespan L80B20 [h]:     | 100000              |
| LED lifespan L90B10 [h]:     | 50000               |
| Warranty [years]:            | 5                   |
| CE certificate:              | 61/2025             |
| Manual:                      | Download PDF        |
| Plik LDT:                    | Download            |

### **LIGHT CURVES**



# TERRA 3 LED N 595X595MM X2 6300LM 840 WHITE GLOSS (45W)

**DETAILED CARD** 

### **ACCESSORIES AVAILABLE**

| index  | Name                                                         |
|--------|--------------------------------------------------------------|
| 999543 | Plasterboard recessing kit 630x630 white (steel version)     |
| 374845 | Frame adapter KG 635x635 WHITE                               |
| 998966 | Frame steel white structure RAL9016 600x600 SM "well effect" |







Frame steel white structure RAL9016 600x600 SM "well effect" (998966)