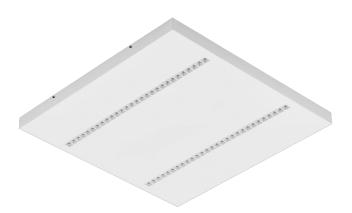

## TERRA 3 LED N 595X595MM X2 6300LM 840 WHITE GLOSS (45W)

**DETAILED CARD** 

Colour of the body: white gloss

**Dimensions (H/W/T/S) [mm]:** 595/595/37

Mounting version: surface

Energy efficiency class:

### **CHARACTERISTICS**

A luminaire equipped with energy-efficient LED modules characterised by high luminous flux. The low side profile provides an aesthetically pleasing, timeless appearance. Robust, compact construction. Made of powder-coated steel sheet. Patented high-performance HE reflector guarantees high efficiency while effectively eliminating glare.