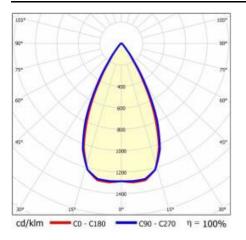

e:     | symmetric           |
| Colour rendering index:           | 80            | LED lifespan L70B50 [h]:     | 150000              |
| Beam angle [°]:                   | 60            | LED lifespan L80B20 [h]:     | 100000              |
| Diffuser material:                | PC            | LED lifespan L90B10 [h]:     | 50000               |
| Diffuser type:                    | matrix led    | Warranty [years]:            | 5                   |
| Diffuser colour:                  | transparent   | CE certificate:              | <u>61/2025</u>      |
| Optics material:                  | PC            | Manual:                      | Download PDF        |
| Optics:                           | lens          | Plik LDT:                    | <u>Download</u>     |

#### LIGHT CURVES





# TERRA 3 LED N 595X595MM X2 6300LM 840 WHITE MAT (45W)

DETAILED CARD

### ACCESSORIES AVAILABLE

| index  | Name                                                         |
|--------|--------------------------------------------------------------|
| 999543 | Plasterboard recessing kit 630x630 white (steel version)     |
| 374845 | Frame adapter KG 635x635 WHITE                               |
| 998966 | Frame steel white structure RAL9016 600x600 SM "well effect" |



Plasterboard recessing kit 630x630 white (steel version) (999543)

Frame steel white structure RAL9016 600x600 SM "well effect" (998966)

Card creation date: 01 July 2025

The company reserves the right to make design changes or upgrades in the presented product. Product data sheet does not constitute an offer. \* Paramete